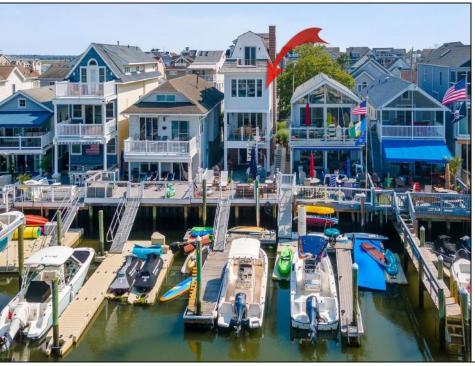

## **COMMENTS**

Luxury on the Lagoon! Stunning 3 story custom built Single family home featuring breathtaking sunrises & sunsets! With 4 spacious bedrooms, 3 full baths & powder room, this is a must see home. This home exudes coastal elegance throughout with a soft color palate and upgrades galore! The gourmet kitchen features Quartzite counters, tile backsplash, center island with additional seating, Jenn Air stainless steel appliances, large dining & living area for entertaining with gas fireplace for ambiance and the most stunning lagoon views! Step off the living area onto your covered deck to enjoy your morning coffee, a great book or evening cocktail. Enhanced by custom moldings, Anderson doors & windows throughout, engineered hardwood flooring, 2 zone gas heat, laundry room, ceiling fans, tiled baths, multiple decks including a roof top deck for privacy. Hardi Plank siding, Alaskan cedar roof, IPE Decking and lots of room on the waterfront to enjoy with friends and family! Situated dead center on the Carnival lagoon, where the sun is always shining! Don\'t pass up this prime location waterfront oasis in Ocean City!