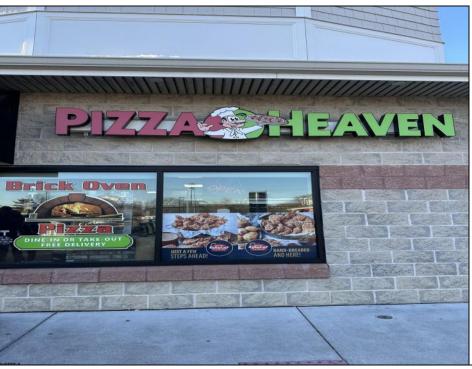

## **COMMENTS**

Here\'s your chance to own a well-established pizza business located on highly trafficked Route 9 in Cape May Court House, New Jersey. This desirable location offers exceptional visibility and consistent traffic, making it a prime spot for success. The sale includes all equipment, making it easy for the new owner to step in and start operating immediately. The business operates in a well-maintained leased space, with the new owner assuming the current lease terms. This is a highly profitable operation with strong financials. Profit and loss statements are available to qualified buyers upon request. Whether you\'re a seasoned restaurateur or ready to dive into the food business, this turn-key opportunity provides everything you need to hit the ground running. Don't miss out on this chance to own a thriving business in a sought-after area! Contact us today for more details or to schedule a showing.