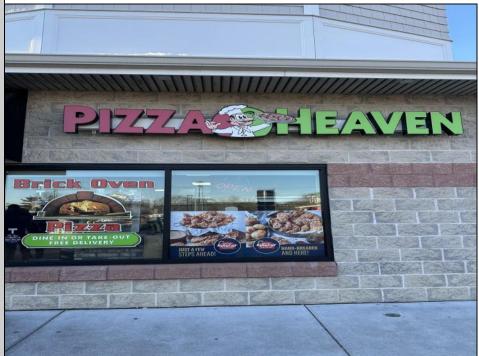

## COMMENTS

Here's your chance to own a well-established pizza business located on highly trafficked Route 9 in Cape May Court House, New Jersey. This desirable location offers exceptional visibility and consistent traffic, making it a prime spot for success. The sale includes all equipment, making it easy for the new owner to step in and start operating immediately. The business operates in a well-maintained leased space, with the new owner assuming the current lease terms. This is a highly profitable operation with strong financials. Profit and loss statements are available to qualified buyers upon request. Whether you're a seasoned restaurateur or ready to dive into the food business, this turn-key opportunity provides everything you need to hit the ground running. Don't miss out on this chance to own a thriving business in a sought-after area! Contact us today for more details or to schedule a showing.