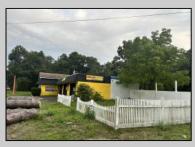

## **COMMENTS**

Residential on Black Horse Pike, in the Twin Lake subdivision of Mays Landing. Investors project !!! transform this property into a ranch style home with a 3 car garage, plenty of room to extend to the the preexisting building on this 2.75 acres lot.Current structure includes 2 bedrooms 1 full bathroom apartment and an attached 3 door garage(used to be auto service shop so some of the equipment and tools is still there; property is selling in\" AS IS\", buyer will be responsible for all the repairs and certs including C/O. Conveniently located to highway, corner location, build your dream home with plenty of parking space. Currently vacant, schedule your showing.