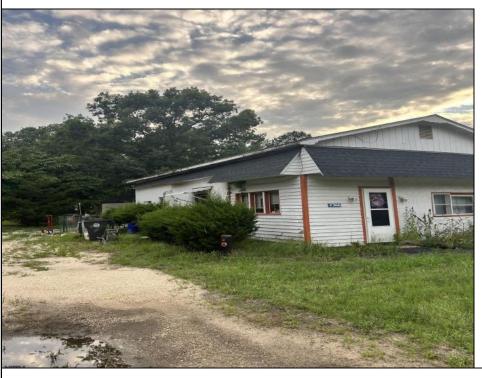

## **COMMENTS**

Residential on Black Horse Pike, in the Twin Lake subdivision of Mays Landing. Investors project !!! transform this property into a ranch style home with a 3 car garage, plenty of room to extend to the the preexisting building on this 2.75 acres lot.Current structure includes 2 bedrooms 1 full bathroom apartment and an attached 3 door garage(used to be auto service shop so some of the equipment and tools is still there; property is selling in\" AS IS\", buyer will be responsible for all the repairs and certs including C/O. Conveniently located to highway, corner location, build your dream home with plenty of parking space. Currently vacant, schedule your showing.