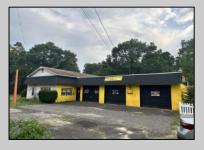

## **COMMENTS**

Residential on Black Horse Pike, in the Twin Lake subdivision of Mays Landing. Investors project !!! transform this property into a ranch style home with a 3 car garage, plenty of room to extend to the the preexisting building on this 2.75 acres lot.Current structure includes 2 bedrooms 1 full bathroom apartment and an attached 3 door garage(used to be auto service shop so some of the equipment and tools is still there; property is selling in\" AS IS\", buyer will be responsible for all the repairs and certs including C/O. Conveniently located to highway, corner location, build your dream home with plenty of parking space. Currently vacant, schedule your showing.

|          | PROPERTY DETAIL |          |
|----------|-----------------|----------|
| Exterior | OutsideFeatures | ParkingG |

Wood Fenced Yard Three or More See Remarks Attached Gard

ParkingGarage AppliancesIncluded
Three or More Cars
Attached Garage Dryer
See Remarks Gas Stove
Refrigerator
Washer