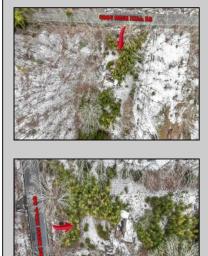

## COMMENTS

Buildable land on close to 7 acres of land in the highly sought after Mullica Township. Property currently houses a tear-down property that can be rebuilt per Seller's conversations with the township. Rebuild will require similar square footage, going up in size will require a variance from the township. Located between Moss Mill and Baremore Rd's this property also has access to Indian Cabin Creek for the nature enthusiasts to enjoy. Buyers' responsibility to complete Pineland/Wetland Approvals as well as any and all certifications and building requirements required by the township. Come take a walk on this beautiful piece of land and fall in love with the potential.