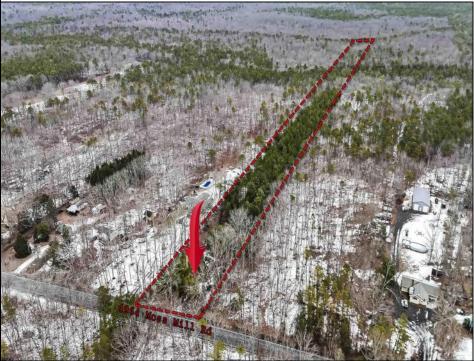

## 4964 Moss Mill Mullica Township, NJ 31217

Asking \$99,900.00

## COMMENTS

Buildable land on close to 7 acres of land in the highly sought after Mullica Township. Property currently houses a tear-down property that can be rebuilt per Seller's conversations with the township. Rebuild will require similar square footage, going up in size will require a variance from the township. Located between Moss Mill and Baremore Rd's this property also has access to Indian Cabin Creek for the nature enthusiasts to enjoy. Buyers' responsibility to complete Pineland/Wetland Approvals as well as any and all certifications and building requirements required by the township. Come take a walk on this beautiful piece of land and fall in love with the potential.