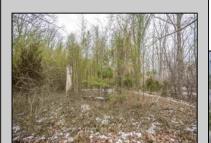

## **COMMENTS**

Two buildable lots eligible for farmland assessments on 9.52 acres of land in the highly sought after Mullica Township. Property currently houses a tear-down home with existing septic and well that can be rebuilt per Seller\'s conversations with the township. Rebuild will require similar square footage, going up in size will require a variance from the township. Located between Moss Mill and Baremore Rd\'s this property also has access to Indian Cabin Creek for the nature enthusiasts to enjoy. Buyers\' responsibility to complete Pineland/Wetland Approvals as well as any and all certifications and building requirements required by the township. Come take a walk on this beautiful piece of land and fall in love with the potential. Sale also includes the lot at 4964 Baremore Rd, Egg Harbor City which is located on a paper street.