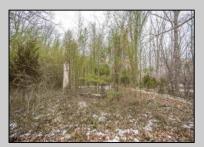

## **COMMENTS**

Two buildable lots eligible for farmland assessments on 9.52 acres of land in the highly sought after Mullica Township. Property currently houses a tear-down home with existing septic and well that can be rebuilt per Seller\'s conversations with the township. Rebuild will require similar square footage, going up in size will require a variance from the township. Located between Moss Mill and Baremore Rd\'s this property also has access to Indian Cabin Creek for the nature enthusiasts to enjoy. Buyers\' responsibility to complete Pineland/Wetland Approvals as well as any and all certifications and building requirements required by the township. Come take a walk on this beautiful piece of land and fall in love with the potential. Sale also includes the lot at 4964 Baremore Rd, Egg Harbor City which is located on a paper street.