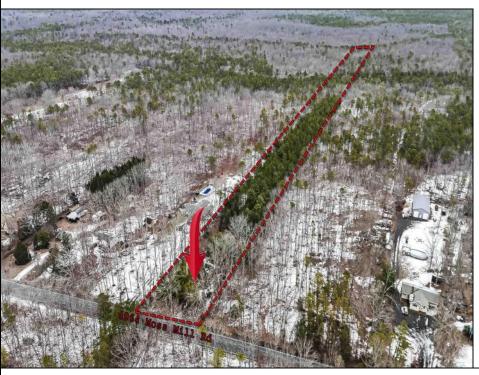

## **COMMENTS**

Two buildable lots eligible for farmland assessments on 9.52 acres of land in the highly sought after Mullica Township. Property currently houses a tear-down home with existing septic and well that can be rebuilt per Seller\'s conversations with the township. Rebuild will require similar square footage, going up in size will require a variance from the township. Located between Moss Mill and Baremore Rd\'s this property also has access to Indian Cabin Creek for the nature enthusiasts to enjoy. Buyers\' responsibility to complete Pineland/Wetland Approvals as well as any and all certifications and building requirements required by the township. Come take a walk on this beautiful piece of land and fall in love with the potential. Sale also includes the lot at 4964 Baremore Rd, Egg Harbor City which is located on a paper street.