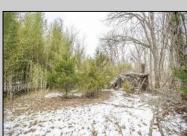

## **COMMENTS**

Two buildable lots eligible for farmland assessments on 9.52 acres of land in the highly sought after Mullica Township. Property currently houses a tear-down home with existing septic and well that can be rebuilt per Seller\'s conversations with the township. Rebuild will require similar square footage, going up in size will require a variance from the township. Located between Moss Mill and Baremore Rd\'s this property also has access to Indian Cabin Creek for the nature enthusiasts to enjoy. Buyers\' responsibility to complete Pineland/Wetland Approvals as well as any and all certifications and building requirements required by the township. Come take a walk on this beautiful piece of land and fall in love with the potential. Sale also includes the lot at 4964 Baremore Rd, Egg Harbor City which is located on a paper street.