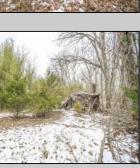

## **COMMENTS**

Two buildable lots eligible for farmland assessments on 9.52 acres of land in the highly sought after Mullica Township. Property currently houses a tear-down home with existing septic and well that can be rebuilt per Seller\'s conversations with the township. Rebuild will require similar square footage, going up in size will require a variance from the township. Located between Moss Mill and Baremore Rd\'s this property also has access to Indian Cabin Creek for the nature enthusiasts to enjoy. Buyers\' responsibility to complete Pineland/Wetland Approvals as well as any and all certifications and building requirements required by the township. Come take a walk on this beautiful piece of land and fall in love with the potential. Sale also includes the lot at 4964 Baremore Rd, Egg Harbor City which is located on a paper street.