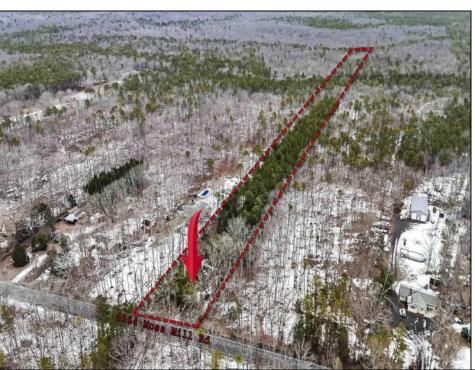

## **COMMENTS**

Two buildable lots eligible for farmland assessments on 9.52 acres of land in the highly sought after Mullica Township. Property currently houses a tear-down home with existing septic and well that can be rebuilt per Seller\'s conversations with the township. Rebuild will require similar square footage, going up in size will require a variance from the township. Located between Moss Mill and Baremore Rd\'s this property also has access to Indian Cabin Creek for the nature enthusiasts to enjoy. Buyers\' responsibility to complete Pineland/Wetland Approvals as well as any and all certifications and building requirements required by the township. Come take a walk on this beautiful piece of land and fall in love with the potential. Sale also includes the lot at 4964 Baremore Rd, Egg Harbor City which is located on a paper street.