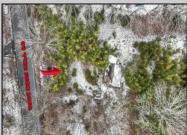

## COMMENTS

Two buildable lots eligible for farmland assessments on 9.52 acres of land in the highly sought after Mullica Township. Property currently houses a tear-down home with existing septic and well that can be rebuilt per Seller's conversations with the township. Rebuild will require similar square footage, going up in size will require a variance from the township. Located between Moss Mill and Baremore Rd\'s this property also has access to Indian Cabin Creek for the nature enthusiasts to enjoy. Buyers\' responsibility to complete Pineland/Wetland Approvals as well as any and all certifications and building requirements required by the township. Come take a walk on this beautiful piece of land and fall in love with the potential. Sale also includes the lot at 4964 Baremore Rd, Egg Harbor City which is located on a paper street.