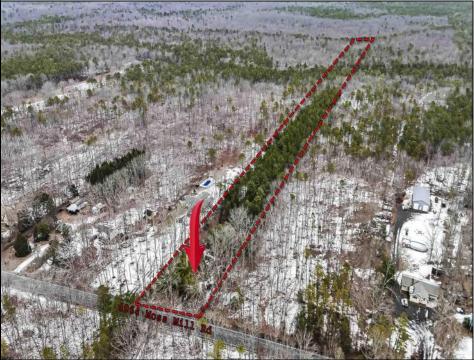

## COMMENTS

Two buildable lots eligible for farmland assessments on 9.52 acres of land in the highly sought after Mullica Township. Property currently houses a tear-down home with existing septic and well that can be rebuilt per Seller's conversations with the township. Rebuild will require similar square footage, going up in size will require a variance from the township. Located between Moss Mill and Baremore Rd\'s this property also has access to Indian Cabin Creek for the nature enthusiasts to enjoy. Buyers\' responsibility to complete Pineland/Wetland Approvals as well as any and all certifications and building requirements required by the township. Come take a walk on this beautiful piece of land and fall in love with the potential. Sale also includes the lot at 4964 Baremore Rd, Egg Harbor City which is located on a paper street.