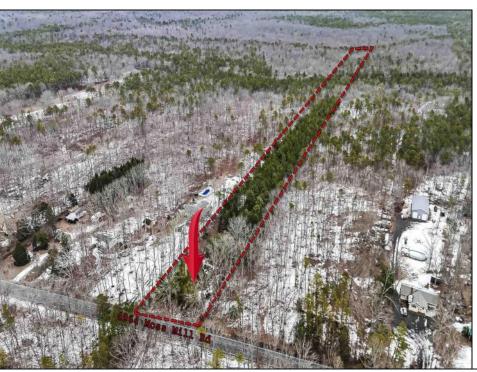

## **COMMENTS**

Two buildable lots eligible for farmland assessments on 9.52 acres of land in the highly sought after Mullica Township. Property currently houses a tear-down home with existing septic and well that can be rebuilt per Seller\'s conversations with the township. Rebuild will require similar square footage, going up in size will require a variance from the township. Located between Moss Mill and Baremore Rd\'s this property also has access to Indian Cabin Creek for the nature enthusiasts to enjoy. Buyers\' responsibility to complete Pineland/Wetland Approvals as well as any and all certifications and building requirements required by the township. Come take a walk on this beautiful piece of land and fall in love with the potential. Sale also includes the lot at 4964 Baremore Rd, Egg Harbor City which is located on a paper street.