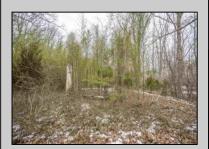

## **COMMENTS**

Two buildable lots eligible for farmland assessments on 9.52 acres of land in the highly sought after Mullica Township. Property currently houses a tear-down home with existing septic and well that can be rebuilt per Seller\'s conversations with the township. Rebuild will require similar square footage, going up in size will require a variance from the township. Located between Moss Mill and Baremore Rd\'s this property also has access to Indian Cabin Creek for the nature enthusiasts to enjoy. Buyers\' responsibility to complete Pineland/Wetland Approvals as well as any and all certifications and building requirements required by the township. Come take a walk on this beautiful piece of land and fall in love with the potential. Sale also includes the lot at 4964 Baremore Rd, Egg Harbor City which is located on a paper street.