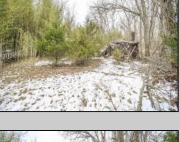

## **COMMENTS**

Two buildable lots eligible for farmland assessments on 9.52 acres of land in the highly sought after Mullica Township. Property currently houses a tear-down home with existing septic and well that can be rebuilt per Seller\'s conversations with the township. Rebuild will require similar square footage, going up in size will require a variance from the township. Located between Moss Mill and Baremore Rd\'s this property also has access to Indian Cabin Creek for the nature enthusiasts to enjoy. Buyers\' responsibility to complete Pineland/Wetland Approvals as well as any and all certifications and building requirements required by the township. Come take a walk on this beautiful piece of land and fall in love with the potential. Sale also includes the lot at 4964 Baremore Rd, Egg Harbor City which is located on a paper street.