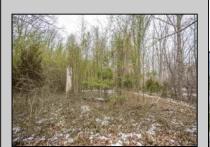

## **COMMENTS**

Two buildable lots eligible for farmland assessments on 9.52 acres of land in the highly sought after Mullica Township. Property currently houses a tear-down home with existing septic and well that can be rebuilt per Seller\'s conversations with the township. Rebuild will require similar square footage, going up in size will require a variance from the township. Located between Moss Mill and Baremore Rd\'s this property also has access to Indian Cabin Creek for the nature enthusiasts to enjoy. Buyers\' responsibility to complete Pineland/Wetland Approvals as well as any and all certifications and building requirements required by the township. Come take a walk on this beautiful piece of land and fall in love with the potential. Sale also includes the lot at 4964 Baremore Rd, Egg Harbor City which is located on a paper street.