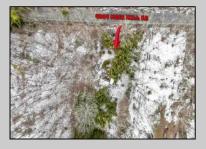

## **COMMENTS**

Two buildable lots eligible for farmland assessments on 9.52 acres of land in the highly sought after Mullica Township. Property currently houses a tear-down home with existing septic and well that can be rebuilt per Seller\'s conversations with the township. Rebuild will require similar square footage, going up in size will require a variance from the township. Located between Moss Mill and Baremore Rd\'s this property also has access to Indian Cabin Creek for the nature enthusiasts to enjoy. Buyers\' responsibility to complete Pineland/Wetland Approvals as well as any and all certifications and building requirements required by the township. Come take a walk on this beautiful piece of land and fall in love with the potential. Sale also includes the lot at 4964 Baremore Rd, Egg Harbor City which is located on a paper street.