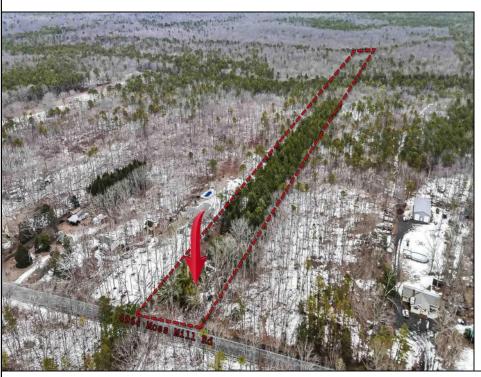

Berger Realty, Inc. 3160 Asbury Avenue Ocean City, NJ 08226 1-877-237-4371 / 609-399-0076 ☑ info@bergerrealty.com

4964 Moss Mill Mullica Township, NJ 08215

Asking \$99,900.00

## **COMMENTS**

Two buildable lots eligible for farmland assessments on 9.52 acres of land in the highly sought after Mullica Township. Property currently houses a tear-down home with existing septic and well that can be rebuilt per Seller\'s conversations with the township. Rebuild will require similar square footage, going up in size will require a variance from the township. Located between Moss Mill and Baremore Rd\'s this property also has access to Indian Cabin Creek for the nature enthusiasts to enjoy. Buyers\' responsibility to complete Pineland/Wetland Approvals as well as any and all certifications and building requirements required by the township. Come take a walk on this beautiful piece of land and fall in love with the potential. Sale also includes the lot at 4964 Baremore Rd, Egg Harbor City which is located on a paper street.