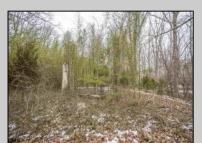

## **COMMENTS**

Two buildable lots eligible for farmland assessments on 9.52 acres of land in the highly sought after Mullica Township. Property currently houses a tear-down home with existing septic and well that can be rebuilt per Seller\'s conversations with the township. Rebuild will require similar square footage, going up in size will require a variance from the township. Located between Moss Mill and Baremore Rd\'s this property also has access to Indian Cabin Creek for the nature enthusiasts to enjoy. Buyers\' responsibility to complete Pineland/Wetland Approvals as well as any and all certifications and building requirements required by the township. Come take a walk on this beautiful piece of land and fall in love with the potential. Sale also includes the lot at 4964 Baremore Rd, Egg Harbor City which is located on a paper street.