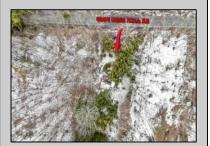

## **COMMENTS**

Two buildable lots eligible for farmland assessments on 9.52 acres of land in the highly sought after Mullica Township. Property currently houses a tear-down home with existing septic and well that can be rebuilt per Seller\'s conversations with the township. Rebuild will require similar square footage, going up in size will require a variance from the township. Located between Moss Mill and Baremore Rd\'s this property also has access to Indian Cabin Creek for the nature enthusiasts to enjoy. Buyers\' responsibility to complete Pineland/Wetland Approvals as well as any and all certifications and building requirements required by the township. Come take a walk on this beautiful piece of land and fall in love with the potential. Sale also includes the lot at 4964 Baremore Rd, Egg Harbor City which is located on a paper street.