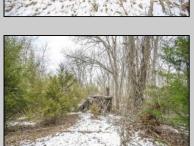

## **COMMENTS**

Two buildable lots eligible for farmland assessments on 9.52 acres of land in the highly sought after Mullica Township. Property currently houses a tear-down home with existing septic and well that can be rebuilt per Seller\'s conversations with the township. Rebuild will require similar square footage, going up in size will require a variance from the township. Located between Moss Mill and Baremore Rd\'s this property also has access to Indian Cabin Creek for the nature enthusiasts to enjoy. Buyers\' responsibility to complete Pineland/Wetland Approvals as well as any and all certifications and building requirements required by the township. Come take a walk on this beautiful piece of land and fall in love with the potential. Sale also includes the lot at 4964 Baremore Rd, Egg Harbor City which is located on a paper street.