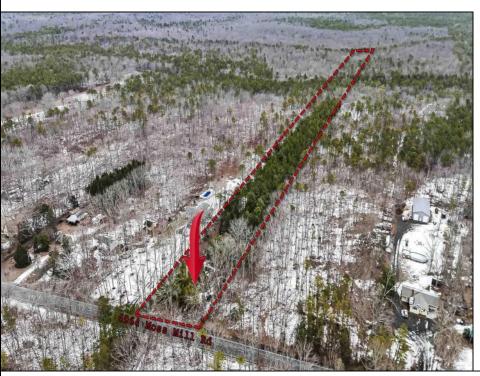

## **COMMENTS**

Two buildable lots eligible for farmland assessments on 9.52 acres of land in the highly sought after Mullica Township. Property currently houses a tear-down home with existing septic and well that can be rebuilt per Seller\'s conversations with the township. Rebuild will require similar square footage, going up in size will require a variance from the township. Located between Moss Mill and Baremore Rd\'s this property also has access to Indian Cabin Creek for the nature enthusiasts to enjoy. Buyers\' responsibility to complete Pineland/Wetland Approvals as well as any and all certifications and building requirements required by the township. Come take a walk on this beautiful piece of land and fall in love with the potential. Sale also includes the lot at 4964 Baremore Rd, Egg Harbor City which is located on a paper street.