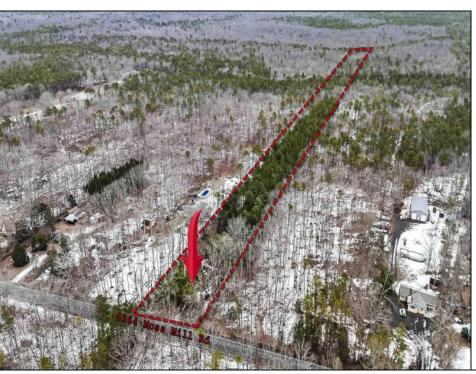

## **COMMENTS**

Two buildable lots eligible for farmland assessments on 9.52 acres of land in the highly sought after Mullica Township. Property currently houses a tear-down home with existing septic and well that can be rebuilt per Seller\'s conversations with the township. Rebuild will require similar square footage, going up in size will require a variance from the township. Located between Moss Mill and Baremore Rd\'s this property also has access to Indian Cabin Creek for the nature enthusiasts to enjoy. Buyers\' responsibility to complete Pineland/Wetland Approvals as well as any and all certifications and building requirements required by the township. Come take a walk on this beautiful piece of land and fall in love with the potential. Sale also includes the lot at 4964 Baremore Rd, Egg Harbor City which is located on a paper street.