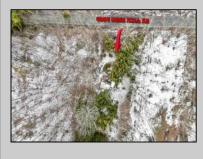

## 4964 Moss Mill Mullica Township, NJ 08215

Asking \$99,900.00

## COMMENTS

Two buildable lots eligible for farmland assessments on 9.52 acres of land in the highly sought after Mullica Township. Property currently houses a tear-down home with existing septic and well that can be rebuilt per Seller's conversations with the township. Rebuild will require similar square footage, going up in size will require a variance from the township. Located between Moss Mill and Baremore Rd\'s this property also has access to Indian Cabin Creek for the nature enthusiasts to enjoy. Buyers\' responsibility to complete Pineland/Wetland Approvals as well as any and all certifications and building requirements required by the township. Come take a walk on this beautiful piece of land and fall in love with the potential. Sale also includes the lot at 4964 Baremore Rd, Egg Harbor City which is located on a paper street.