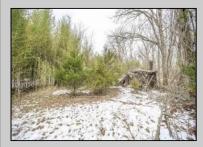

## COMMENTS

Two buildable lots eligible for farmland assessments on 9.52 acres of land in the highly sought after Mullica Township. Property currently houses a tear-down home with existing septic and well that can be rebuilt per Seller's conversations with the township. Rebuild will require similar square footage, going up in size will require a variance from the township. Located between Moss Mill and Baremore Rd\'s this property also has access to Indian Cabin Creek for the nature enthusiasts to enjoy. Buyers\' responsibility to complete Pineland/Wetland Approvals as well as any and all certifications and building requirements required by the township. Come take a walk on this beautiful piece of land and fall in love with the potential. Sale also includes the lot at 4964 Baremore Rd, Egg Harbor City which is located on a paper street.