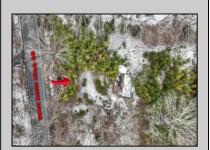

## **COMMENTS**

Two buildable lots eligible for farmland assessments on 9.52 acres of land in the highly sought after Mullica Township. Property currently houses a tear-down home with existing septic and well that can be rebuilt per Seller\'s conversations with the township. Rebuild will require similar square footage, going up in size will require a variance from the township. Located between Moss Mill and Baremore Rd\'s this property also has access to Indian Cabin Creek for the nature enthusiasts to enjoy. Buyers\' responsibility to complete Pineland/Wetland Approvals as well as any and all certifications and building requirements required by the township. Come take a walk on this beautiful piece of land and fall in love with the potential. Sale also includes the lot at 4964 Baremore Rd, Egg Harbor City which is located on a paper street.