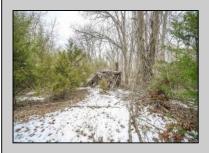

## **COMMENTS**

Two buildable lots eligible for farmland assessments on 9.52 acres of land in the highly sought after Mullica Township. Property currently houses a tear-down home with existing septic and well that can be rebuilt per Seller\'s conversations with the township. Rebuild will require similar square footage, going up in size will require a variance from the township. Located between Moss Mill and Baremore Rd\'s this property also has access to Indian Cabin Creek for the nature enthusiasts to enjoy. Buyers\' responsibility to complete Pineland/Wetland Approvals as well as any and all certifications and building requirements required by the township. Come take a walk on this beautiful piece of land and fall in love with the potential. Sale also includes the lot at 4964 Baremore Rd, Egg Harbor City which is located on a paper street.