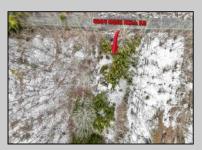

## **COMMENTS**

Two buildable lots eligible for farmland assessments on 9.52 acres of land in the highly sought after Mullica Township. Property currently houses a tear-down home with existing septic and well that can be rebuilt per Seller\'s conversations with the township. Rebuild will require similar square footage, going up in size will require a variance from the township. Located between Moss Mill and Baremore Rd\'s this property also has access to Indian Cabin Creek for the nature enthusiasts to enjoy. Buyers\' responsibility to complete Pineland/Wetland Approvals as well as any and all certifications and building requirements required by the township. Come take a walk on this beautiful piece of land and fall in love with the potential. Sale also includes the lot at 4964 Baremore Rd, Egg Harbor City which is located on a paper street.