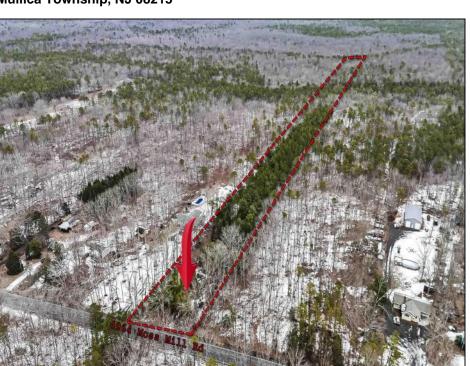

## **COMMENTS**

Two buildable lots eligible for farmland assessments on 9.52 acres of land in the highly sought after Mullica Township. Property currently houses a tear-down home with existing septic and well that can be rebuilt per Seller\'s conversations with the township. Rebuild will require similar square footage, going up in size will require a variance from the township. Located between Moss Mill and Baremore Rd\'s this property also has access to Indian Cabin Creek for the nature enthusiasts to enjoy. Buyers\' responsibility to complete Pineland/Wetland Approvals as well as any and all certifications and building requirements required by the township. Come take a walk on this beautiful piece of land and fall in love with the potential. Sale also includes the lot at 4964 Baremore Rd, Egg Harbor City which is located on a paper street.