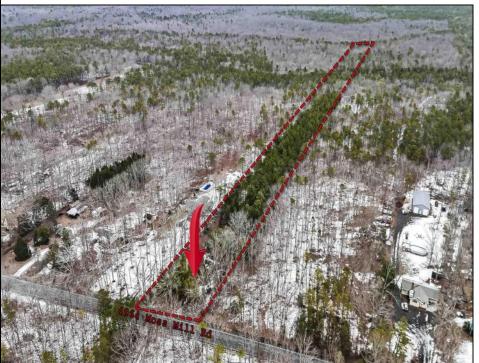

## **COMMENTS**

Two buildable lots eligible for farmland assessments on 9.52 acres of land in the highly sought after Mullica Township. Property currently houses a tear-down home with existing septic and well that can be rebuilt per Seller\'s conversations with the township. Rebuild will require similar square footage, going up in size will require a variance from the township. Located between Moss Mill and Baremore Rd\'s this property also has access to Indian Cabin Creek for the nature enthusiasts to enjoy. Buyers\' responsibility to complete Pineland/Wetland Approvals as well as any and all certifications and building requirements required by the township. Come take a walk on this beautiful piece of land and fall in love with the potential. Sale also includes the lot at 4964 Baremore Rd, Egg Harbor City which is located on a paper street.