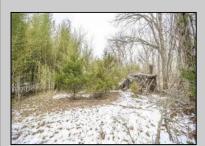

## **COMMENTS**

Two buildable lots eligible for farmland assessments on 9.52 acres of land in the highly sought after Mullica Township. Property currently houses a tear-down home with existing septic and well that can be rebuilt per Seller\'s conversations with the township. Rebuild will require similar square footage, going up in size will require a variance from the township. Located between Moss Mill and Baremore Rd\'s this property also has access to Indian Cabin Creek for the nature enthusiasts to enjoy. Buyers\' responsibility to complete Pineland/Wetland Approvals as well as any and all certifications and building requirements required by the township. Come take a walk on this beautiful piece of land and fall in love with the potential. Sale also includes the lot at 4964 Baremore Rd, Egg Harbor City which is located on a paper street.