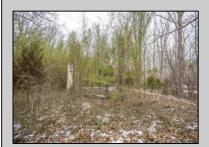

## **COMMENTS**

Two buildable lots eligible for farmland assessments on 9.52 acres of land in the highly sought after Mullica Township. Property currently houses a tear-down home with existing septic and well that can be rebuilt per Seller\'s conversations with the township. Rebuild will require similar square footage, going up in size will require a variance from the township. Located between Moss Mill and Baremore Rd\'s this property also has access to Indian Cabin Creek for the nature enthusiasts to enjoy. Buyers\' responsibility to complete Pineland/Wetland Approvals as well as any and all certifications and building requirements required by the township. Come take a walk on this beautiful piece of land and fall in love with the potential. Sale also includes the lot at 4964 Baremore Rd, Egg Harbor City which is located on a paper street.