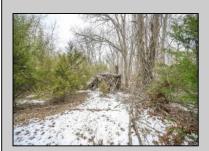

## **COMMENTS**

Two buildable lots eligible for farmland assessments on 9.52 acres of land in the highly sought after Mullica Township. Property currently houses a tear-down home with existing septic and well that can be rebuilt per Seller\'s conversations with the township. Rebuild will require similar square footage, going up in size will require a variance from the township. Located between Moss Mill and Baremore Rd\'s this property also has access to Indian Cabin Creek for the nature enthusiasts to enjoy. Buyers\' responsibility to complete Pineland/Wetland Approvals as well as any and all certifications and building requirements required by the township. Come take a walk on this beautiful piece of land and fall in love with the potential. Sale also includes the lot at 4964 Baremore Rd, Egg Harbor City which is located on a paper street.