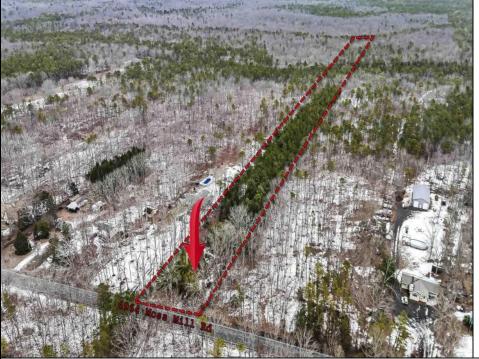

## **COMMENTS**

Two buildable lots eligible for farmland assessments on 9.52 acres of land in the highly sought after Mullica Township. Property currently houses a tear-down home with existing septic and well that can be rebuilt per Seller\'s conversations with the township. Rebuild will require similar square footage, going up in size will require a variance from the township. Located between Moss Mill and Baremore Rd\'s this property also has access to Indian Cabin Creek for the nature enthusiasts to enjoy. Buyers\' responsibility to complete Pineland/Wetland Approvals as well as any and all certifications and building requirements required by the township. Come take a walk on this beautiful piece of land and fall in love with the potential. Sale also includes the lot at 4964 Baremore Rd, Egg Harbor City which is located on a paper street.