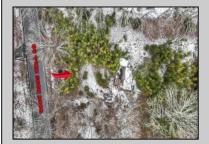

## **COMMENTS**

Two buildable lots eligible for farmland assessments on 9.52 acres of land in the highly sought after Mullica Township. Property currently houses a tear-down home with existing septic and well that can be rebuilt per Seller\'s conversations with the township. Rebuild will require similar square footage, going up in size will require a variance from the township. Located between Moss Mill and Baremore Rd\'s this property also has access to Indian Cabin Creek for the nature enthusiasts to enjoy. Buyers\' responsibility to complete Pineland/Wetland Approvals as well as any and all certifications and building requirements required by the township. Come take a walk on this beautiful piece of land and fall in love with the potential. Sale also includes the lot at 4964 Baremore Rd, Egg Harbor City which is located on a paper street.