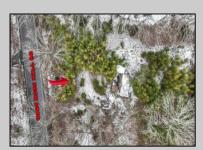

## **COMMENTS**

Two buildable lots eligible for farmland assessments on 9.52 acres of land in the highly sought after Mullica Township. Property currently houses a tear-down home with existing septic and well that can be rebuilt per Seller\'s conversations with the township. Rebuild will require similar square footage, going up in size will require a variance from the township. Located between Moss Mill and Baremore Rd\'s this property also has access to Indian Cabin Creek for the nature enthusiasts to enjoy. Buyers\' responsibility to complete Pineland/Wetland Approvals as well as any and all certifications and building requirements required by the township. Come take a walk on this beautiful piece of land and fall in love with the potential. Sale also includes the lot at 4964 Baremore Rd, Egg Harbor City which is located on a paper street.