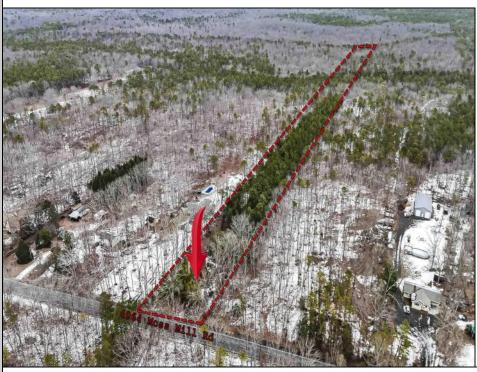

## **COMMENTS**

Two buildable lots eligible for farmland assessments on 9.52 acres of land in the highly sought after Mullica Township. Property currently houses a tear-down home with existing septic and well that can be rebuilt per Seller\'s conversations with the township. Rebuild will require similar square footage, going up in size will require a variance from the township. Located between Moss Mill and Baremore Rd\'s this property also has access to Indian Cabin Creek for the nature enthusiasts to enjoy. Buyers\' responsibility to complete Pineland/Wetland Approvals as well as any and all certifications and building requirements required by the township. Come take a walk on this beautiful piece of land and fall in love with the potential. Sale also includes the lot at 4964 Baremore Rd, Egg Harbor City which is located on a paper street.