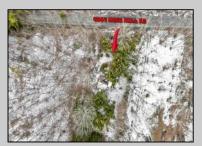

## **COMMENTS**

Two buildable lots eligible for farmland assessments on 9.52 acres of land in the highly sought after Mullica Township. Property currently houses a tear-down home with existing septic and well that can be rebuilt per Seller\'s conversations with the township. Rebuild will require similar square footage, going up in size will require a variance from the township. Located between Moss Mill and Baremore Rd\'s this property also has access to Indian Cabin Creek for the nature enthusiasts to enjoy. Buyers\' responsibility to complete Pineland/Wetland Approvals as well as any and all certifications and building requirements required by the township. Come take a walk on this beautiful piece of land and fall in love with the potential. Sale also includes the lot at 4964 Baremore Rd, Egg Harbor City which is located on a paper street.