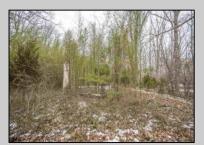

## **COMMENTS**

Two buildable lots eligible for farmland assessments on 9.52 acres of land in the highly sought after Mullica Township. Property currently houses a tear-down home with existing septic and well that can be rebuilt per Seller\'s conversations with the township. Rebuild will require similar square footage, going up in size will require a variance from the township. Located between Moss Mill and Baremore Rd\'s this property also has access to Indian Cabin Creek for the nature enthusiasts to enjoy. Buyers\' responsibility to complete Pineland/Wetland Approvals as well as any and all certifications and building requirements required by the township. Come take a walk on this beautiful piece of land and fall in love with the potential. Sale also includes the lot at 4964 Baremore Rd, Egg Harbor City which is located on a paper street.