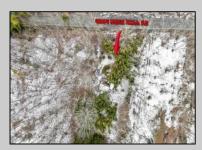

## **COMMENTS**

Two buildable lots eligible for farmland assessments on 9.52 acres of land in the highly sought after Mullica Township. Property currently houses a tear-down home with existing septic and well that can be rebuilt per Seller\'s conversations with the township. Rebuild will require similar square footage, going up in size will require a variance from the township. Located between Moss Mill and Baremore Rd\'s this property also has access to Indian Cabin Creek for the nature enthusiasts to enjoy. Buyers\' responsibility to complete Pineland/Wetland Approvals as well as any and all certifications and building requirements required by the township. Come take a walk on this beautiful piece of land and fall in love with the potential. Sale also includes the lot at 4964 Baremore Rd, Egg Harbor City which is located on a paper street.