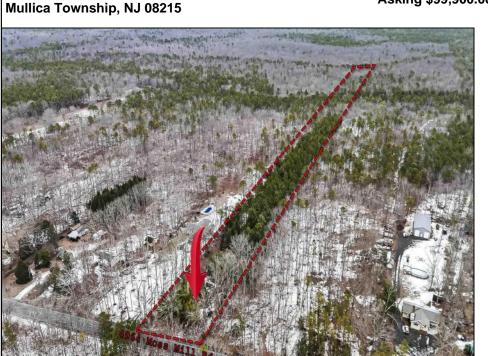

## **COMMENTS**

Two buildable lots eligible for farmland assessments on 9.52 acres of land in the highly sought after Mullica Township. Property currently houses a tear-down home with existing septic and well that can be rebuilt per Seller\'s conversations with the township. Rebuild will require similar square footage, going up in size will require a variance from the township. Located between Moss Mill and Baremore Rd\'s this property also has access to Indian Cabin Creek for the nature enthusiasts to enjoy. Buyers\' responsibility to complete Pineland/Wetland Approvals as well as any and all certifications and building requirements required by the township. Come take a walk on this beautiful piece of land and fall in love with the potential. Sale also includes the lot at 4964 Baremore Rd, Egg Harbor City which is located on a paper street.