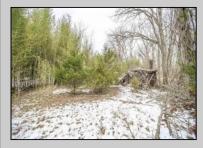

## COMMENTS

Two buildable lots eligible for farmland assessments on 9.52 acres of land in the highly sought after Mullica Township. Property currently houses a tear-down home with existing septic and well that can be rebuilt per Seller's conversations with the township. Rebuild will require similar square footage, going up in size will require a variance from the township. Located between Moss Mill and Baremore Rd\'s this property also has access to Indian Cabin Creek for the nature enthusiasts to enjoy. Buyers\' responsibility to complete Pineland/Wetland Approvals as well as any and all certifications and building requirements required by the township. Come take a walk on this beautiful piece of land and fall in love with the potential. Sale also includes the lot at 4964 Baremore Rd, Egg Harbor City which is located on a paper street.