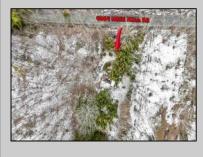

## COMMENTS

Two buildable lots eligible for farmland assessments on 9.52 acres of land in the highly sought after Mullica Township. Property currently houses a tear-down home with existing septic and well that can be rebuilt per Seller's conversations with the township. Rebuild will require similar square footage, going up in size will require a variance from the township. Located between Moss Mill and Baremore Rd\'s this property also has access to Indian Cabin Creek for the nature enthusiasts to enjoy. Buyers\' responsibility to complete Pineland/Wetland Approvals as well as any and all certifications and building requirements required by the township. Come take a walk on this beautiful piece of land and fall in love with the potential. Sale also includes the lot at 4964 Baremore Rd, Egg Harbor City which is located on a paper street.