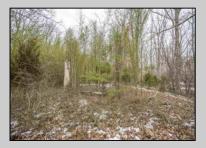

## COMMENTS

Two buildable lots eligible for farmland assessments on 9.52 acres of land in the highly sought after Mullica Township. Property currently houses a tear-down home with existing septic and well that can be rebuilt per Seller's conversations with the township. Rebuild will require similar square footage, going up in size will require a variance from the township. Located between Moss Mill and Baremore Rd\'s this property also has access to Indian Cabin Creek for the nature enthusiasts to enjoy. Buyers\' responsibility to complete Pineland/Wetland Approvals as well as any and all certifications and building requirements required by the township. Come take a walk on this beautiful piece of land and fall in love with the potential. Sale also includes the lot at 4964 Baremore Rd, Egg Harbor City which is located on a paper street.