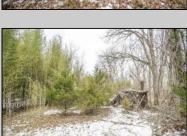

## **COMMENTS**

Two buildable lots eligible for farmland assessments on 9.52 acres of land in the highly sought after Mullica Township. Property currently houses a tear-down home with existing septic and well that can be rebuilt per Seller\'s conversations with the township. Rebuild will require similar square footage, going up in size will require a variance from the township. Located between Moss Mill and Baremore Rd\'s this property also has access to Indian Cabin Creek for the nature enthusiasts to enjoy. Buyers\' responsibility to complete Pineland/Wetland Approvals as well as any and all certifications and building requirements required by the township. Come take a walk on this beautiful piece of land and fall in love with the potential. Sale also includes the lot at 4964 Baremore Rd, Egg Harbor City which is located on a paper street.