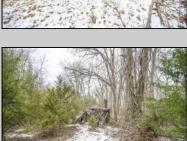

## **COMMENTS**

Two buildable lots eligible for farmland assessments on 9.52 acres of land in the highly sought after Mullica Township. Property currently houses a tear-down home with existing septic and well that can be rebuilt per Seller\'s conversations with the township. Rebuild will require similar square footage, going up in size will require a variance from the township. Located between Moss Mill and Baremore Rd\'s this property also has access to Indian Cabin Creek for the nature enthusiasts to enjoy. Buyers\' responsibility to complete Pineland/Wetland Approvals as well as any and all certifications and building requirements required by the township. Come take a walk on this beautiful piece of land and fall in love with the potential. Sale also includes the lot at 4964 Baremore Rd, Egg Harbor City which is located on a paper street.