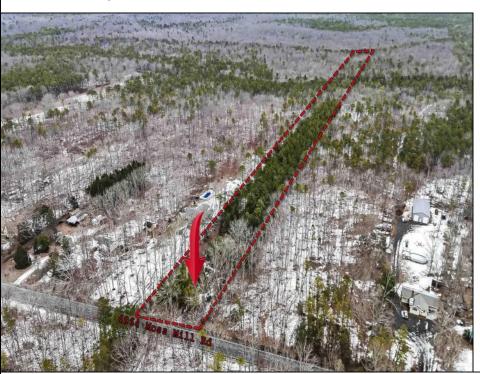

## **COMMENTS**

Two buildable lots eligible for farmland assessments on 9.52 acres of land in the highly sought after Mullica Township. Property currently houses a tear-down home with existing septic and well that can be rebuilt per Seller\'s conversations with the township. Rebuild will require similar square footage, going up in size will require a variance from the township. Located between Moss Mill and Baremore Rd\'s this property also has access to Indian Cabin Creek for the nature enthusiasts to enjoy. Buyers\' responsibility to complete Pineland/Wetland Approvals as well as any and all certifications and building requirements required by the township. Come take a walk on this beautiful piece of land and fall in love with the potential. Sale also includes the lot at 4964 Baremore Rd, Egg Harbor City which is located on a paper street.