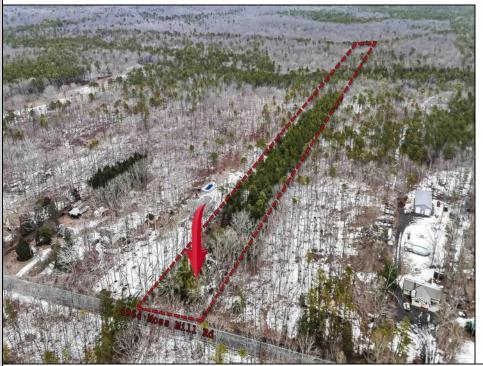

## **COMMENTS**

Two buildable lots eligible for farmland assessments on 9.52 acres of land in the highly sought after Mullica Township. Property currently houses a tear-down home with existing septic and well that can be rebuilt per Seller\'s conversations with the township. Rebuild will require similar square footage, going up in size will require a variance from the township. Located between Moss Mill and Baremore Rd\'s this property also has access to Indian Cabin Creek for the nature enthusiasts to enjoy. Buyers\' responsibility to complete Pineland/Wetland Approvals as well as any and all certifications and building requirements required by the township. Come take a walk on this beautiful piece of land and fall in love with the potential. Sale also includes the lot at 4964 Baremore Rd, Egg Harbor City which is located on a paper street.