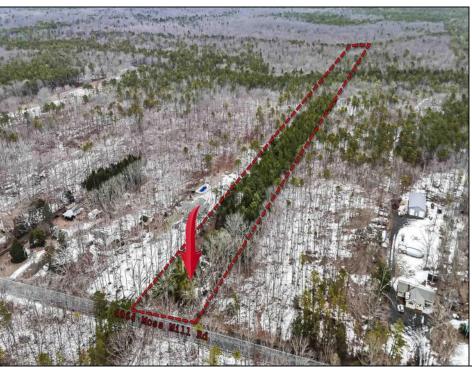

## **COMMENTS**

Two buildable lots eligible for farmland assessments on 9.52 acres of land in the highly sought after Mullica Township. Property currently houses a tear-down home with existing septic and well that can be rebuilt per Seller\'s conversations with the township. Rebuild will require similar square footage, going up in size will require a variance from the township. Located between Moss Mill and Baremore Rd\'s this property also has access to Indian Cabin Creek for the nature enthusiasts to enjoy. Buyers\' responsibility to complete Pineland/Wetland Approvals as well as any and all certifications and building requirements required by the township. Come take a walk on this beautiful piece of land and fall in love with the potential. Sale also includes the lot at 4964 Baremore Rd, Egg Harbor City which is located on a paper street.