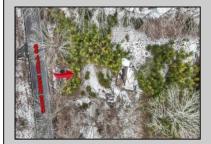

## **COMMENTS**

Two buildable lots eligible for farmland assessments on 9.52 acres of land in the highly sought after Mullica Township. Property currently houses a tear-down home with existing septic and well that can be rebuilt per Seller\'s conversations with the township. Rebuild will require similar square footage, going up in size will require a variance from the township. Located between Moss Mill and Baremore Rd\'s this property also has access to Indian Cabin Creek for the nature enthusiasts to enjoy. Buyers\' responsibility to complete Pineland/Wetland Approvals as well as any and all certifications and building requirements required by the township. Come take a walk on this beautiful piece of land and fall in love with the potential. Sale also includes the lot at 4964 Baremore Rd, Egg Harbor City which is located on a paper street.