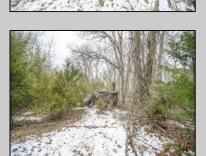

## **COMMENTS**

Two buildable lots eligible for farmland assessments on 9.52 acres of land in the highly sought after Mullica Township. Property currently houses a tear-down home with existing septic and well that can be rebuilt per Seller\'s conversations with the township. Rebuild will require similar square footage, going up in size will require a variance from the township. Located between Moss Mill and Baremore Rd\'s this property also has access to Indian Cabin Creek for the nature enthusiasts to enjoy. Buyers\' responsibility to complete Pineland/Wetland Approvals as well as any and all certifications and building requirements required by the township. Come take a walk on this beautiful piece of land and fall in love with the potential. Sale also includes the lot at 4964 Baremore Rd, Egg Harbor City which is located on a paper street.