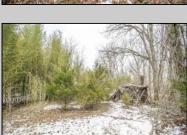

## **COMMENTS**

Two buildable lots eligible for farmland assessments on 9.52 acres of land in the highly sought after Mullica Township. Property currently houses a tear-down home with existing septic and well that can be rebuilt per Seller\'s conversations with the township. Rebuild will require similar square footage, going up in size will require a variance from the township. Located between Moss Mill and Baremore Rd\'s this property also has access to Indian Cabin Creek for the nature enthusiasts to enjoy. Buyers\' responsibility to complete Pineland/Wetland Approvals as well as any and all certifications and building requirements required by the township. Come take a walk on this beautiful piece of land and fall in love with the potential. Sale also includes the lot at 4964 Baremore Rd, Egg Harbor City which is located on a paper street.