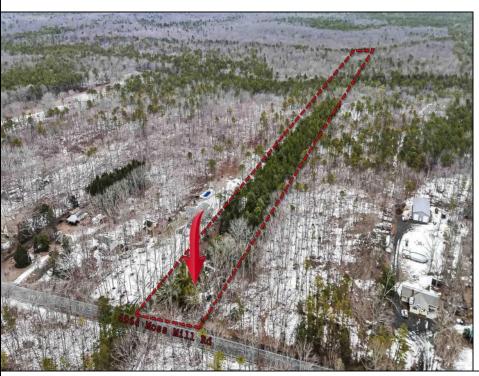

## **COMMENTS**

Two buildable lots eligible for farmland assessments on 9.52 acres of land in the highly sought after Mullica Township. Property currently houses a tear-down home with existing septic and well that can be rebuilt per Seller\'s conversations with the township. Rebuild will require similar square footage, going up in size will require a variance from the township. Located between Moss Mill and Baremore Rd\'s this property also has access to Indian Cabin Creek for the nature enthusiasts to enjoy. Buyers\' responsibility to complete Pineland/Wetland Approvals as well as any and all certifications and building requirements required by the township. Come take a walk on this beautiful piece of land and fall in love with the potential. Sale also includes the lot at 4964 Baremore Rd, Egg Harbor City which is located on a paper street.