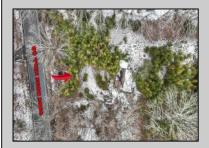

## **COMMENTS**

Two buildable lots eligible for farmland assessments on 9.52 acres of land in the highly sought after Mullica Township. Property currently houses a tear-down home with existing septic and well that can be rebuilt per Seller\'s conversations with the township. Rebuild will require similar square footage, going up in size will require a variance from the township. Located between Moss Mill and Baremore Rd\'s this property also has access to Indian Cabin Creek for the nature enthusiasts to enjoy. Buyers\' responsibility to complete Pineland/Wetland Approvals as well as any and all certifications and building requirements required by the township. Come take a walk on this beautiful piece of land and fall in love with the potential. Sale also includes the lot at 4964 Baremore Rd, Egg Harbor City which is located on a paper street.