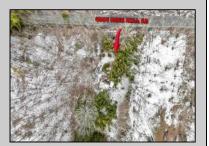

## **COMMENTS**

Two buildable lots eligible for farmland assessments on 9.52 acres of land in the highly sought after Mullica Township. Property currently houses a tear-down home with existing septic and well that can be rebuilt per Seller\'s conversations with the township. Rebuild will require similar square footage, going up in size will require a variance from the township. Located between Moss Mill and Baremore Rd\'s this property also has access to Indian Cabin Creek for the nature enthusiasts to enjoy. Buyers\' responsibility to complete Pineland/Wetland Approvals as well as any and all certifications and building requirements required by the township. Come take a walk on this beautiful piece of land and fall in love with the potential. Sale also includes the lot at 4964 Baremore Rd, Egg Harbor City which is located on a paper street.