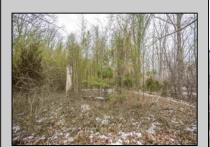

## **COMMENTS**

Two buildable lots eligible for farmland assessments on 9.52 acres of land in the highly sought after Mullica Township. Property currently houses a tear-down home with existing septic and well that can be rebuilt per Seller\'s conversations with the township. Rebuild will require similar square footage, going up in size will require a variance from the township. Located between Moss Mill and Baremore Rd\'s this property also has access to Indian Cabin Creek for the nature enthusiasts to enjoy. Buyers\' responsibility to complete Pineland/Wetland Approvals as well as any and all certifications and building requirements required by the township. Come take a walk on this beautiful piece of land and fall in love with the potential. Sale also includes the lot at 4964 Baremore Rd, Egg Harbor City which is located on a paper street.