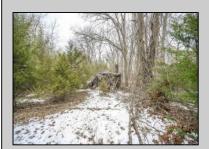

## **COMMENTS**

Two buildable lots eligible for farmland assessments on 9.52 acres of land in the highly sought after Mullica Township. Property currently houses a tear-down home with existing septic and well that can be rebuilt per Seller\'s conversations with the township. Rebuild will require similar square footage, going up in size will require a variance from the township. Located between Moss Mill and Baremore Rd\'s this property also has access to Indian Cabin Creek for the nature enthusiasts to enjoy. Buyers\' responsibility to complete Pineland/Wetland Approvals as well as any and all certifications and building requirements required by the township. Come take a walk on this beautiful piece of land and fall in love with the potential. Sale also includes the lot at 4964 Baremore Rd, Egg Harbor City which is located on a paper street.