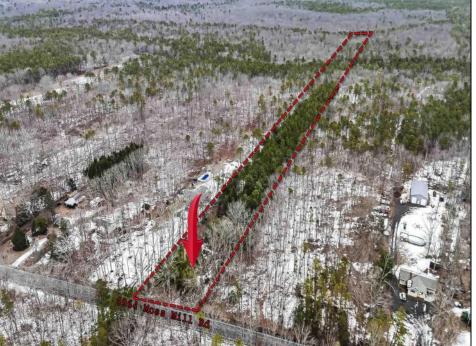

## **COMMENTS**

Two buildable lots eligible for farmland assessments on 9.52 acres of land in the highly sought after Mullica Township. Property currently houses a tear-down home with existing septic and well that can be rebuilt per Seller\'s conversations with the township. Rebuild will require similar square footage, going up in size will require a variance from the township. Located between Moss Mill and Baremore Rd\'s this property also has access to Indian Cabin Creek for the nature enthusiasts to enjoy. Buyers\' responsibility to complete Pineland/Wetland Approvals as well as any and all certifications and building requirements required by the township. Come take a walk on this beautiful piece of land and fall in love with the potential. Sale also includes the lot at 4964 Baremore Rd, Egg Harbor City which is located on a paper street.