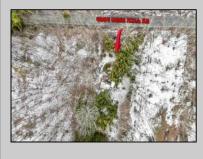

## COMMENTS

Two buildable lots eligible for farmland assessments on 9.52 acres of land in the highly sought after Mullica Township. Property currently houses a tear-down home with existing septic and well that can be rebuilt per Seller's conversations with the township. Rebuild will require similar square footage, going up in size will require a variance from the township. Located between Moss Mill and Baremore Rd\'s this property also has access to Indian Cabin Creek for the nature enthusiasts to enjoy. Buyers\' responsibility to complete Pineland/Wetland Approvals as well as any and all certifications and building requirements required by the township. Come take a walk on this beautiful piece of land and fall in love with the potential. Sale also includes the lot at 4964 Baremore Rd, Egg Harbor City which is located on a paper street.