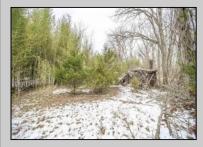

## COMMENTS

Two buildable lots eligible for farmland assessments on 9.52 acres of land in the highly sought after Mullica Township. Property currently houses a tear-down home with existing septic and well that can be rebuilt per Seller's conversations with the township. Rebuild will require similar square footage, going up in size will require a variance from the township. Located between Moss Mill and Baremore Rd\'s this property also has access to Indian Cabin Creek for the nature enthusiasts to enjoy. Buyers\' responsibility to complete Pineland/Wetland Approvals as well as any and all certifications and building requirements required by the township. Come take a walk on this beautiful piece of land and fall in love with the potential. Sale also includes the lot at 4964 Baremore Rd, Egg Harbor City which is located on a paper street.