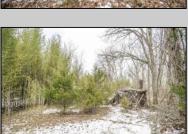

## **COMMENTS**

Two buildable lots eligible for farmland assessments on 9.52 acres of land in the highly sought after Mullica Township. Property currently houses a tear-down home with existing septic and well that can be rebuilt per Seller\'s conversations with the township. Rebuild will require similar square footage, going up in size will require a variance from the township. Located between Moss Mill and Baremore Rd\'s this property also has access to Indian Cabin Creek for the nature enthusiasts to enjoy. Buyers\' responsibility to complete Pineland/Wetland Approvals as well as any and all certifications and building requirements required by the township. Come take a walk on this beautiful piece of land and fall in love with the potential. Sale also includes the lot at 4964 Baremore Rd, Egg Harbor City which is located on a paper street.