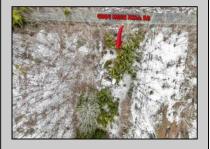

## **COMMENTS**

Two buildable lots eligible for farmland assessments on 9.52 acres of land in the highly sought after Mullica Township. Property currently houses a tear-down home with existing septic and well that can be rebuilt per Seller\'s conversations with the township. Rebuild will require similar square footage, going up in size will require a variance from the township. Located between Moss Mill and Baremore Rd\'s this property also has access to Indian Cabin Creek for the nature enthusiasts to enjoy. Buyers\' responsibility to complete Pineland/Wetland Approvals as well as any and all certifications and building requirements required by the township. Come take a walk on this beautiful piece of land and fall in love with the potential. Sale also includes the lot at 4964 Baremore Rd, Egg Harbor City which is located on a paper street.