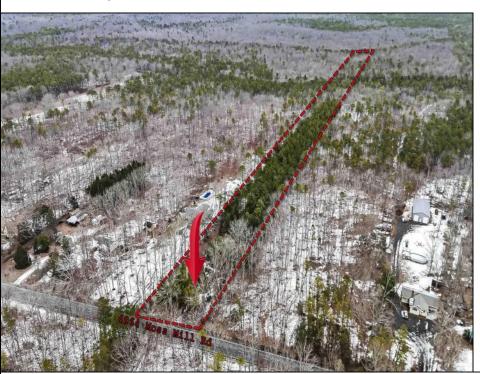

Berger Realty, Inc. 3160 Asbury Avenue Ocean City, NJ 08226 1-877-237-4371 / 609-399-0076 ☑ info@bergerrealty.com

4964 Moss Mill Mullica Township, NJ 08215

Asking \$99,900.00

## **COMMENTS**

Two buildable lots eligible for farmland assessments on 9.52 acres of land in the highly sought after Mullica Township. Property currently houses a tear-down home with existing septic and well that can be rebuilt per Seller\'s conversations with the township. Rebuild will require similar square footage, going up in size will require a variance from the township. Located between Moss Mill and Baremore Rd\'s this property also has access to Indian Cabin Creek for the nature enthusiasts to enjoy. Buyers\' responsibility to complete Pineland/Wetland Approvals as well as any and all certifications and building requirements required by the township. Come take a walk on this beautiful piece of land and fall in love with the potential. Sale also includes the lot at 4964 Baremore Rd, Egg Harbor City which is located on a paper street.