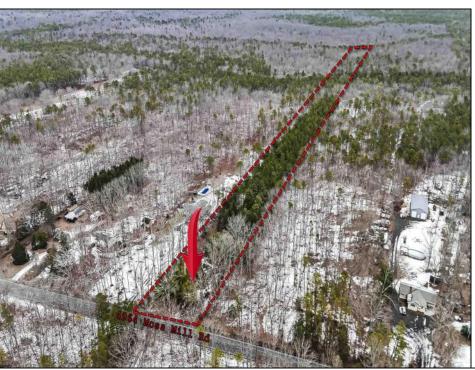

## **COMMENTS**

Two buildable lots eligible for farmland assessments on 9.52 acres of land in the highly sought after Mullica Township. Property currently houses a tear-down home with existing septic and well that can be rebuilt per Seller\'s conversations with the township. Rebuild will require similar square footage, going up in size will require a variance from the township. Located between Moss Mill and Baremore Rd\'s this property also has access to Indian Cabin Creek for the nature enthusiasts to enjoy. Buyers\' responsibility to complete Pineland/Wetland Approvals as well as any and all certifications and building requirements required by the township. Come take a walk on this beautiful piece of land and fall in love with the potential. Sale also includes the lot at 4964 Baremore Rd, Egg Harbor City which is located on a paper street.