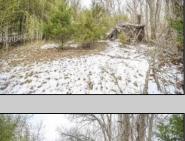

## **COMMENTS**

Two buildable lots eligible for farmland assessments on 9.52 acres of land in the highly sought after Mullica Township. Property currently houses a tear-down home with existing septic and well that can be rebuilt per Seller\'s conversations with the township. Rebuild will require similar square footage, going up in size will require a variance from the township. Located between Moss Mill and Baremore Rd\'s this property also has access to Indian Cabin Creek for the nature enthusiasts to enjoy. Buyers\' responsibility to complete Pineland/Wetland Approvals as well as any and all certifications and building requirements required by the township. Come take a walk on this beautiful piece of land and fall in love with the potential. Sale also includes the lot at 4964 Baremore Rd, Egg Harbor City which is located on a paper street.