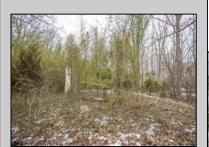

## **COMMENTS**

Two buildable lots eligible for farmland assessments on 9.52 acres of land in the highly sought after Mullica Township. Property currently houses a tear-down home with existing septic and well that can be rebuilt per Seller\'s conversations with the township. Rebuild will require similar square footage, going up in size will require a variance from the township. Located between Moss Mill and Baremore Rd\'s this property also has access to Indian Cabin Creek for the nature enthusiasts to enjoy. Buyers\' responsibility to complete Pineland/Wetland Approvals as well as any and all certifications and building requirements required by the township. Come take a walk on this beautiful piece of land and fall in love with the potential. Sale also includes the lot at 4964 Baremore Rd, Egg Harbor City which is located on a paper street.