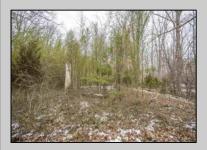

## COMMENTS

Two buildable lots eligible for farmland assessments on 9.52 acres of land in the highly sought after Mullica Township. Property currently houses a tear-down home with existing septic and well that can be rebuilt per Seller's conversations with the township. Rebuild will require similar square footage, going up in size will require a variance from the township. Located between Moss Mill and Baremore Rd\'s this property also has access to Indian Cabin Creek for the nature enthusiasts to enjoy. Buyers\' responsibility to complete Pineland/Wetland Approvals as well as any and all certifications and building requirements required by the township. Come take a walk on this beautiful piece of land and fall in love with the potential. Sale also includes the lot at 4964 Baremore Rd, Egg Harbor City which is located on a paper street.