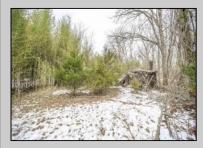

## COMMENTS

Two buildable lots eligible for farmland assessments on 9.52 acres of land in the highly sought after Mullica Township. Property currently houses a tear-down home with existing septic and well that can be rebuilt per Seller's conversations with the township. Rebuild will require similar square footage, going up in size will require a variance from the township. Located between Moss Mill and Baremore Rd\'s this property also has access to Indian Cabin Creek for the nature enthusiasts to enjoy. Buyers\' responsibility to complete Pineland/Wetland Approvals as well as any and all certifications and building requirements required by the township. Come take a walk on this beautiful piece of land and fall in love with the potential. Sale also includes the lot at 4964 Baremore Rd, Egg Harbor City which is located on a paper street.