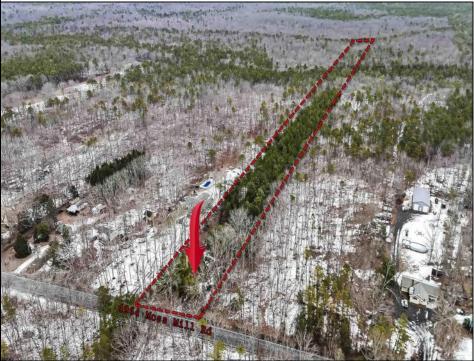

## COMMENTS

Two buildable lots eligible for farmland assessments on 9.52 acres of land in the highly sought after Mullica Township. Property currently houses a tear-down home with existing septic and well that can be rebuilt per Seller's conversations with the township. Rebuild will require similar square footage, going up in size will require a variance from the township. Located between Moss Mill and Baremore Rd\'s this property also has access to Indian Cabin Creek for the nature enthusiasts to enjoy. Buyers\' responsibility to complete Pineland/Wetland Approvals as well as any and all certifications and building requirements required by the township. Come take a walk on this beautiful piece of land and fall in love with the potential. Sale also includes the lot at 4964 Baremore Rd, Egg Harbor City which is located on a paper street.