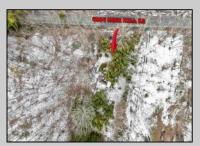

## COMMENTS

Two buildable lots eligible for farmland assessments on 9.52 acres of land in the highly sought after Mullica Township. Property currently houses a tear-down home with existing septic and well that can be rebuilt per Seller\'s conversations with the township. Rebuild will require similar square footage, going up in size will require a variance from the township. Located between Moss Mill and Baremore Rd\'s this property also has access to Indian Cabin Creek for the nature enthusiasts to enjoy. Buyers\' responsibility to complete Pineland/Wetland Approvals as well as any and all certifications and building requirements required by the township. Come take a walk on this beautiful piece of land and fall in love with the potential. Sale also includes the lot at 4964 Baremore Rd, Egg Harbor City which is located on a paper street.