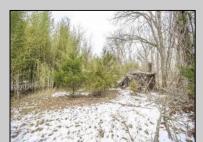

## COMMENTS

Two buildable lots eligible for farmland assessments on 9.52 acres of land in the highly sought after Mullica Township. Property currently houses a tear-down home with existing septic and well that can be rebuilt per Seller\'s conversations with the township. Rebuild will require similar square footage, going up in size will require a variance from the township. Located between Moss Mill and Baremore Rd\'s this property also has access to Indian Cabin Creek for the nature enthusiasts to enjoy. Buyers\' responsibility to complete Pineland/Wetland Approvals as well as any and all certifications and building requirements required by the township. Come take a walk on this beautiful piece of land and fall in love with the potential. Sale also includes the lot at 4964 Baremore Rd, Egg Harbor City which is located on a paper street.