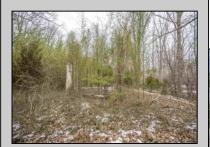

## COMMENTS

Two buildable lots eligible for farmland assessments on 9.52 acres of land in the highly sought after Mullica Township. Property currently houses a tear-down home with existing septic and well that can be rebuilt per Seller\'s conversations with the township. Rebuild will require similar square footage, going up in size will require a variance from the township. Located between Moss Mill and Baremore Rd\'s this property also has access to Indian Cabin Creek for the nature enthusiasts to enjoy. Buyers\' responsibility to complete Pineland/Wetland Approvals as well as any and all certifications and building requirements required by the township. Come take a walk on this beautiful piece of land and fall in love with the potential. Sale also includes the lot at 4964 Baremore Rd, Egg Harbor City which is located on a paper street.