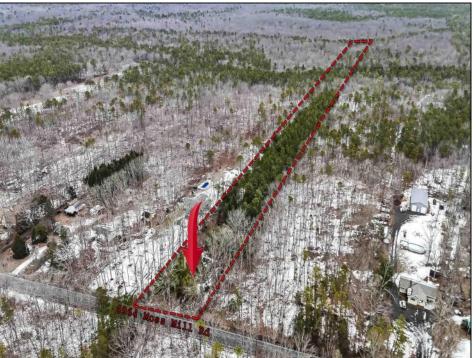

## COMMENTS

Two buildable lots eligible for farmland assessments on 9.52 acres of land in the highly sought after Mullica Township. Property currently houses a tear-down home with existing septic and well that can be rebuilt per Seller\'s conversations with the township. Rebuild will require similar square footage, going up in size will require a variance from the township. Located between Moss Mill and Baremore Rd\'s this property also has access to Indian Cabin Creek for the nature enthusiasts to enjoy. Buyers\' responsibility to complete Pineland/Wetland Approvals as well as any and all certifications and building requirements required by the township. Come take a walk on this beautiful piece of land and fall in love with the potential. Sale also includes the lot at 4964 Baremore Rd, Egg Harbor City which is located on a paper street.