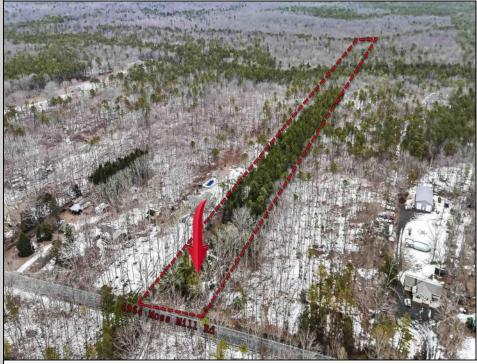

## COMMENTS

Buildable land on close to 7 acres of land in the highly sought after Mullica Township. Property currently houses a tear-down property that can be rebuilt per Seller\'s conversations with the township. Rebuild will require similar square footage, going up in size will require a variance from the township. Located between Moss Mill and Baremore Rd\'s this property also has access to Indian Cabin Creek for the nature enthusiasts to enjoy. Buyers\' responsibility to complete Pineland/Wetland Approvals as well as any and all certifications and building requirements required by the township. Come take a walk on this beautiful piece of land and fall in love with the potential.