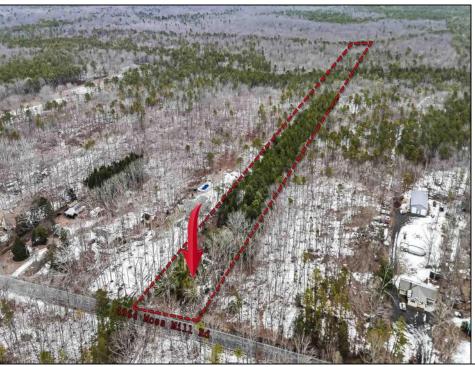

## **COMMENTS**

Two buildable lots eligible for farmland assessments on 9.52 acres of land in the highly sought after Mullica Township. Property currently houses a tear-down home with existing septic and well that can be rebuilt per Seller\'s conversations with the township. Rebuild will require similar square footage, going up in size will require a variance from the township. Located between Moss Mill and Baremore Rd\'s this property also has access to Indian Cabin Creek for the nature enthusiasts to enjoy. Buyers\' responsibility to complete Pineland/Wetland Approvals as well as any and all certifications and building requirements required by the township. Come take a walk on this beautiful piece of land and fall in love with the potential. Sale also includes the lot at 4964 Baremore Rd, Egg Harbor City which is located on a paper street.