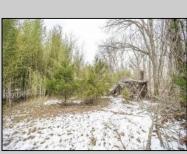

## **COMMENTS**

Two buildable lots eligible for farmland assessments on 9.52 acres of land in the highly sought after Mullica Township. Property currently houses a tear-down home with existing septic and well that can be rebuilt per Seller\'s conversations with the township. Rebuild will require similar square footage, going up in size will require a variance from the township. Located between Moss Mill and Baremore Rd\'s this property also has access to Indian Cabin Creek for the nature enthusiasts to enjoy. Buyers\' responsibility to complete Pineland/Wetland Approvals as well as any and all certifications and building requirements required by the township. Come take a walk on this beautiful piece of land and fall in love with the potential. Sale also includes the lot at 4964 Baremore Rd, Egg Harbor City which is located on a paper street.