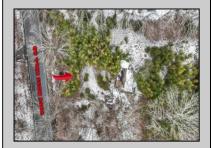

## **COMMENTS**

Two buildable lots eligible for farmland assessments on 9.52 acres of land in the highly sought after Mullica Township. Property currently houses a tear-down home with existing septic and well that can be rebuilt per Seller\'s conversations with the township. Rebuild will require similar square footage, going up in size will require a variance from the township. Located between Moss Mill and Baremore Rd\'s this property also has access to Indian Cabin Creek for the nature enthusiasts to enjoy. Buyers\' responsibility to complete Pineland/Wetland Approvals as well as any and all certifications and building requirements required by the township. Come take a walk on this beautiful piece of land and fall in love with the potential. Sale also includes the lot at 4964 Baremore Rd, Egg Harbor City which is located on a paper street.