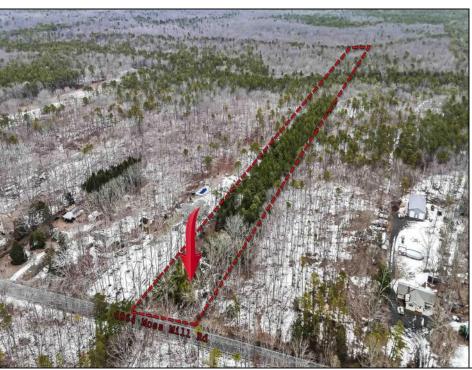

## **COMMENTS**

Two buildable lots eligible for farmland assessments on 9.52 acres of land in the highly sought after Mullica Township. Property currently houses a tear-down home with existing septic and well that can be rebuilt per Seller\'s conversations with the township. Rebuild will require similar square footage, going up in size will require a variance from the township. Located between Moss Mill and Baremore Rd\'s this property also has access to Indian Cabin Creek for the nature enthusiasts to enjoy. Buyers\' responsibility to complete Pineland/Wetland Approvals as well as any and all certifications and building requirements required by the township. Come take a walk on this beautiful piece of land and fall in love with the potential. Sale also includes the lot at 4964 Baremore Rd, Egg Harbor City which is located on a paper street.