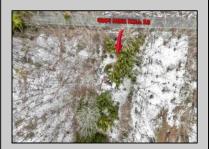

## **COMMENTS**

Two buildable lots eligible for farmland assessments on 9.52 acres of land in the highly sought after Mullica Township. Property currently houses a tear-down home with existing septic and well that can be rebuilt per Seller\'s conversations with the township. Rebuild will require similar square footage, going up in size will require a variance from the township. Located between Moss Mill and Baremore Rd\'s this property also has access to Indian Cabin Creek for the nature enthusiasts to enjoy. Buyers\' responsibility to complete Pineland/Wetland Approvals as well as any and all certifications and building requirements required by the township. Come take a walk on this beautiful piece of land and fall in love with the potential. Sale also includes the lot at 4964 Baremore Rd, Egg Harbor City which is located on a paper street.