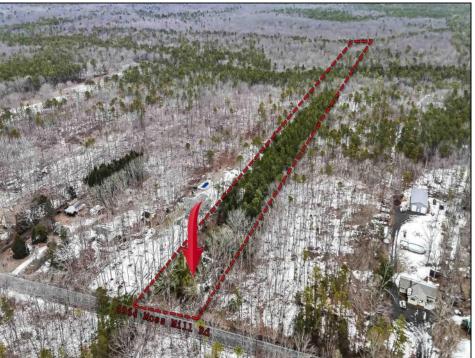

## **COMMENTS**

Two buildable lots eligible for farmland assessments on 9.52 acres of land in the highly sought after Mullica Township. Property currently houses a tear-down home with existing septic and well that can be rebuilt per Seller\'s conversations with the township. Rebuild will require similar square footage, going up in size will require a variance from the township. Located between Moss Mill and Baremore Rd\'s this property also has access to Indian Cabin Creek for the nature enthusiasts to enjoy. Buyers\' responsibility to complete Pineland/Wetland Approvals as well as any and all certifications and building requirements required by the township. Come take a walk on this beautiful piece of land and fall in love with the potential. Sale also includes the lot at 4964 Baremore Rd, Egg Harbor City which is located on a paper street.