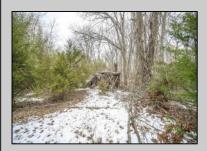

## **COMMENTS**

Two buildable lots eligible for farmland assessments on 9.52 acres of land in the highly sought after Mullica Township. Property currently houses a tear-down home with existing septic and well that can be rebuilt per Seller\'s conversations with the township. Rebuild will require similar square footage, going up in size will require a variance from the township. Located between Moss Mill and Baremore Rd\'s this property also has access to Indian Cabin Creek for the nature enthusiasts to enjoy. Buyers\' responsibility to complete Pineland/Wetland Approvals as well as any and all certifications and building requirements required by the township. Come take a walk on this beautiful piece of land and fall in love with the potential. Sale also includes the lot at 4964 Baremore Rd, Egg Harbor City which is located on a paper street.