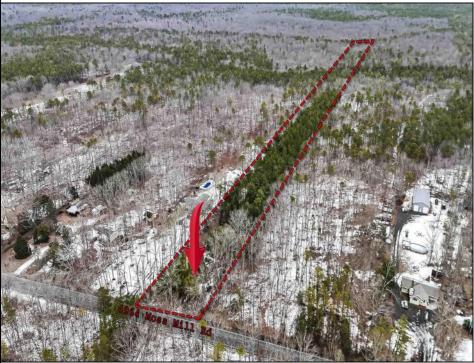

## COMMENTS

Two buildable lots eligible for farmland assessments on 9.52 acres of land in the highly sought after Mullica Township. Property currently houses a tear-down home with existing septic and well that can be rebuilt per Seller's conversations with the township. Rebuild will require similar square footage, going up in size will require a variance from the township. Located between Moss Mill and Baremore Rd\'s this property also has access to Indian Cabin Creek for the nature enthusiasts to enjoy. Buyers\' responsibility to complete Pineland/Wetland Approvals as well as any and all certifications and building requirements required by the township. Come take a walk on this beautiful piece of land and fall in love with the potential. Sale also includes the lot at 4964 Baremore Rd, Egg Harbor City which is located on a paper street.