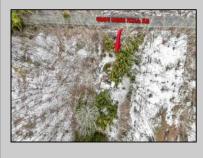

## COMMENTS

Two buildable lots eligible for farmland assessments on 9.52 acres of land in the highly sought after Mullica Township. Property currently houses a tear-down home with existing septic and well that can be rebuilt per Seller's conversations with the township. Rebuild will require similar square footage, going up in size will require a variance from the township. Located between Moss Mill and Baremore Rd\'s this property also has access to Indian Cabin Creek for the nature enthusiasts to enjoy. Buyers\' responsibility to complete Pineland/Wetland Approvals as well as any and all certifications and building requirements required by the township. Come take a walk on this beautiful piece of land and fall in love with the potential. Sale also includes the lot at 4964 Baremore Rd, Egg Harbor City which is located on a paper street.