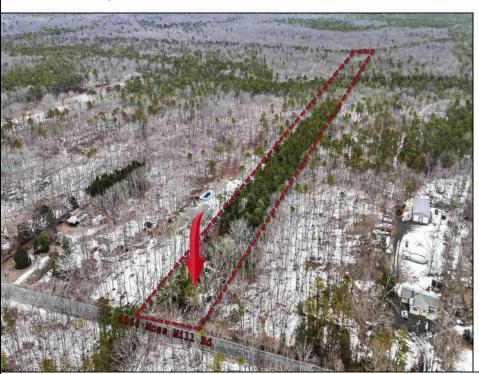

Berger Realty, Inc. 3160 Asbury Avenue Ocean City, NJ 08226 1-877-237-4371 / 609-399-0076 ☑ info@bergerrealty.com

4964 Moss Mill Mullica Township, NJ 08215

Asking \$99,900.00

## **COMMENTS**

Two buildable lots eligible for farmland assessments on 9.52 acres of land in the highly sought after Mullica Township. Property currently houses a tear-down home with existing septic and well that can be rebuilt per Seller\'s conversations with the township. Rebuild will require similar square footage, going up in size will require a variance from the township. Located between Moss Mill and Baremore Rd\'s this property also has access to Indian Cabin Creek for the nature enthusiasts to enjoy. Buyers\' responsibility to complete Pineland/Wetland Approvals as well as any and all certifications and building requirements required by the township. Come take a walk on this beautiful piece of land and fall in love with the potential. Sale also includes the lot at 4964 Baremore Rd, Egg Harbor City which is located on a paper street.