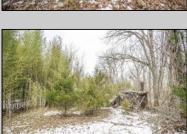

## **COMMENTS**

Two buildable lots eligible for farmland assessments on 9.52 acres of land in the highly sought after Mullica Township. Property currently houses a tear-down home with existing septic and well that can be rebuilt per Seller\'s conversations with the township. Rebuild will require similar square footage, going up in size will require a variance from the township. Located between Moss Mill and Baremore Rd\'s this property also has access to Indian Cabin Creek for the nature enthusiasts to enjoy. Buyers\' responsibility to complete Pineland/Wetland Approvals as well as any and all certifications and building requirements required by the township. Come take a walk on this beautiful piece of land and fall in love with the potential. Sale also includes the lot at 4964 Baremore Rd, Egg Harbor City which is located on a paper street.