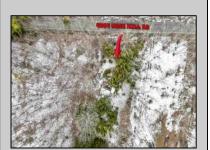

## **COMMENTS**

Two buildable lots eligible for farmland assessments on 9.52 acres of land in the highly sought after Mullica Township. Property currently houses a tear-down home with existing septic and well that can be rebuilt per Seller\'s conversations with the township. Rebuild will require similar square footage, going up in size will require a variance from the township. Located between Moss Mill and Baremore Rd\'s this property also has access to Indian Cabin Creek for the nature enthusiasts to enjoy. Buyers\' responsibility to complete Pineland/Wetland Approvals as well as any and all certifications and building requirements required by the township. Come take a walk on this beautiful piece of land and fall in love with the potential. Sale also includes the lot at 4964 Baremore Rd, Egg Harbor City which is located on a paper street.