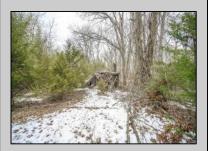

## **COMMENTS**

Two buildable lots eligible for farmland assessments on 9.52 acres of land in the highly sought after Mullica Township. Property currently houses a tear-down home with existing septic and well that can be rebuilt per Seller\'s conversations with the township. Rebuild will require similar square footage, going up in size will require a variance from the township. Located between Moss Mill and Baremore Rd\'s this property also has access to Indian Cabin Creek for the nature enthusiasts to enjoy. Buyers\' responsibility to complete Pineland/Wetland Approvals as well as any and all certifications and building requirements required by the township. Come take a walk on this beautiful piece of land and fall in love with the potential. Sale also includes the lot at 4964 Baremore Rd, Egg Harbor City which is located on a paper street.