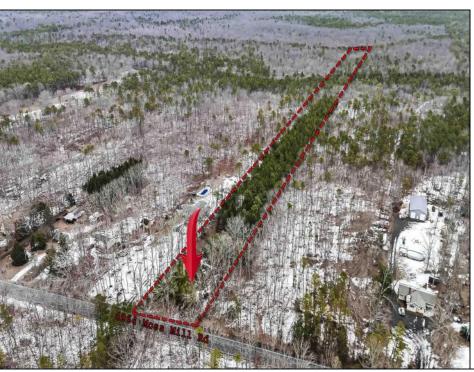

## **COMMENTS**

Two buildable lots eligible for farmland assessments on 9.52 acres of land in the highly sought after Mullica Township. Property currently houses a tear-down home with existing septic and well that can be rebuilt per Seller\'s conversations with the township. Rebuild will require similar square footage, going up in size will require a variance from the township. Located between Moss Mill and Baremore Rd\'s this property also has access to Indian Cabin Creek for the nature enthusiasts to enjoy. Buyers\' responsibility to complete Pineland/Wetland Approvals as well as any and all certifications and building requirements required by the township. Come take a walk on this beautiful piece of land and fall in love with the potential. Sale also includes the lot at 4964 Baremore Rd, Egg Harbor City which is located on a paper street.