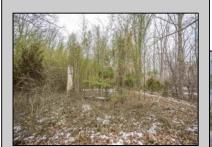

## **COMMENTS**

Two buildable lots eligible for farmland assessments on 9.52 acres of land in the highly sought after Mullica Township. Property currently houses a tear-down home with existing septic and well that can be rebuilt per Seller\'s conversations with the township. Rebuild will require similar square footage, going up in size will require a variance from the township. Located between Moss Mill and Baremore Rd\'s this property also has access to Indian Cabin Creek for the nature enthusiasts to enjoy. Buyers\' responsibility to complete Pineland/Wetland Approvals as well as any and all certifications and building requirements required by the township. Come take a walk on this beautiful piece of land and fall in love with the potential. Sale also includes the lot at 4964 Baremore Rd, Egg Harbor City which is located on a paper street.