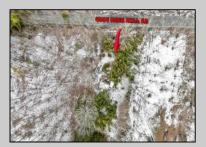

## **COMMENTS**

Two buildable lots eligible for farmland assessments on 9.52 acres of land in the highly sought after Mullica Township. Property currently houses a tear-down home with existing septic and well that can be rebuilt per Seller\'s conversations with the township. Rebuild will require similar square footage, going up in size will require a variance from the township. Located between Moss Mill and Baremore Rd\'s this property also has access to Indian Cabin Creek for the nature enthusiasts to enjoy. Buyers\' responsibility to complete Pineland/Wetland Approvals as well as any and all certifications and building requirements required by the township. Come take a walk on this beautiful piece of land and fall in love with the potential. Sale also includes the lot at 4964 Baremore Rd, Egg Harbor City which is located on a paper street.