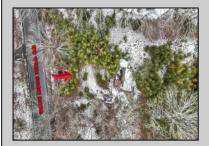

## **COMMENTS**

Two buildable lots eligible for farmland assessments on 9.52 acres of land in the highly sought after Mullica Township. Property currently houses a tear-down home with existing septic and well that can be rebuilt per Seller\'s conversations with the township. Rebuild will require similar square footage, going up in size will require a variance from the township. Located between Moss Mill and Baremore Rd\'s this property also has access to Indian Cabin Creek for the nature enthusiasts to enjoy. Buyers\' responsibility to complete Pineland/Wetland Approvals as well as any and all certifications and building requirements required by the township. Come take a walk on this beautiful piece of land and fall in love with the potential. Sale also includes the lot at 4964 Baremore Rd, Egg Harbor City which is located on a paper street.