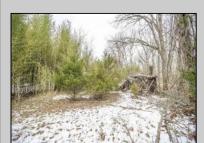

## **COMMENTS**

Two buildable lots eligible for farmland assessments on 9.52 acres of land in the highly sought after Mullica Township. Property currently houses a tear-down home with existing septic and well that can be rebuilt per Seller\'s conversations with the township. Rebuild will require similar square footage, going up in size will require a variance from the township. Located between Moss Mill and Baremore Rd\'s this property also has access to Indian Cabin Creek for the nature enthusiasts to enjoy. Buyers\' responsibility to complete Pineland/Wetland Approvals as well as any and all certifications and building requirements required by the township. Come take a walk on this beautiful piece of land and fall in love with the potential. Sale also includes the lot at 4964 Baremore Rd, Egg Harbor City which is located on a paper street.