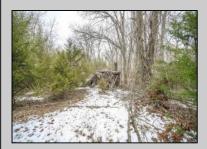

## **COMMENTS**

Two buildable lots eligible for farmland assessments on 9.52 acres of land in the highly sought after Mullica Township. Property currently houses a tear-down home with existing septic and well that can be rebuilt per Seller\'s conversations with the township. Rebuild will require similar square footage, going up in size will require a variance from the township. Located between Moss Mill and Baremore Rd\'s this property also has access to Indian Cabin Creek for the nature enthusiasts to enjoy. Buyers\' responsibility to complete Pineland/Wetland Approvals as well as any and all certifications and building requirements required by the township. Come take a walk on this beautiful piece of land and fall in love with the potential. Sale also includes the lot at 4964 Baremore Rd, Egg Harbor City which is located on a paper street.