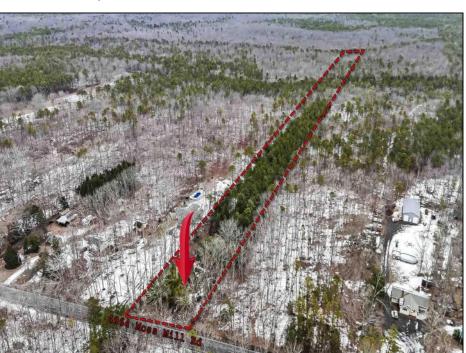

## **COMMENTS**

Two buildable lots eligible for farmland assessments on 9.52 acres of land in the highly sought after Mullica Township. Property currently houses a tear-down home with existing septic and well that can be rebuilt per Seller\'s conversations with the township. Rebuild will require similar square footage, going up in size will require a variance from the township. Located between Moss Mill and Baremore Rd\'s this property also has access to Indian Cabin Creek for the nature enthusiasts to enjoy. Buyers\' responsibility to complete Pineland/Wetland Approvals as well as any and all certifications and building requirements required by the township. Come take a walk on this beautiful piece of land and fall in love with the potential. Sale also includes the lot at 4964 Baremore Rd, Egg Harbor City which is located on a paper street.