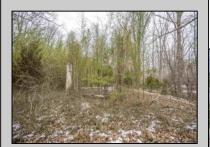

## **COMMENTS**

Two buildable lots eligible for farmland assessments on 9.52 acres of land in the highly sought after Mullica Township. Property currently houses a tear-down home with existing septic and well that can be rebuilt per Seller\'s conversations with the township. Rebuild will require similar square footage, going up in size will require a variance from the township. Located between Moss Mill and Baremore Rd\'s this property also has access to Indian Cabin Creek for the nature enthusiasts to enjoy. Buyers\' responsibility to complete Pineland/Wetland Approvals as well as any and all certifications and building requirements required by the township. Come take a walk on this beautiful piece of land and fall in love with the potential. Sale also includes the lot at 4964 Baremore Rd, Egg Harbor City which is located on a paper street.