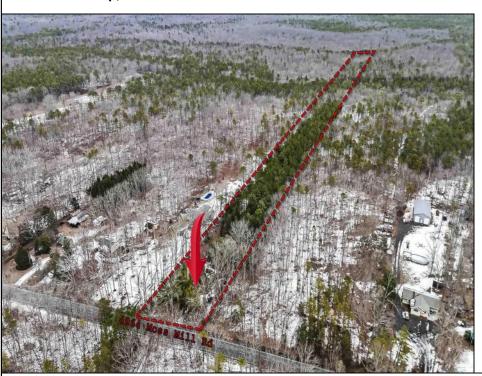

## **COMMENTS**

Two buildable lots eligible for farmland assessments on 9.52 acres of land in the highly sought after Mullica Township. Property currently houses a tear-down home with existing septic and well that can be rebuilt per Seller\'s conversations with the township. Rebuild will require similar square footage, going up in size will require a variance from the township. Located between Moss Mill and Baremore Rd\'s this property also has access to Indian Cabin Creek for the nature enthusiasts to enjoy. Buyers\' responsibility to complete Pineland/Wetland Approvals as well as any and all certifications and building requirements required by the township. Come take a walk on this beautiful piece of land and fall in love with the potential. Sale also includes the lot at 4964 Baremore Rd, Egg Harbor City which is located on a paper street.