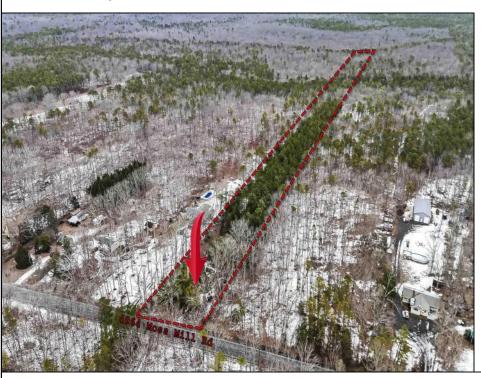

## **COMMENTS**

Two buildable lots eligible for farmland assessments on 9.52 acres of land in the highly sought after Mullica Township. Property currently houses a tear-down home with existing septic and well that can be rebuilt per Seller\'s conversations with the township. Rebuild will require similar square footage, going up in size will require a variance from the township. Located between Moss Mill and Baremore Rd\'s this property also has access to Indian Cabin Creek for the nature enthusiasts to enjoy. Buyers\' responsibility to complete Pineland/Wetland Approvals as well as any and all certifications and building requirements required by the township. Come take a walk on this beautiful piece of land and fall in love with the potential. Sale also includes the lot at 4964 Baremore Rd, Egg Harbor City which is located on a paper street.