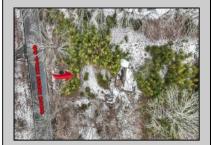

## **COMMENTS**

Two buildable lots eligible for farmland assessments on 9.52 acres of land in the highly sought after Mullica Township. Property currently houses a tear-down home with existing septic and well that can be rebuilt per Seller\'s conversations with the township. Rebuild will require similar square footage, going up in size will require a variance from the township. Located between Moss Mill and Baremore Rd\'s this property also has access to Indian Cabin Creek for the nature enthusiasts to enjoy. Buyers\' responsibility to complete Pineland/Wetland Approvals as well as any and all certifications and building requirements required by the township. Come take a walk on this beautiful piece of land and fall in love with the potential. Sale also includes the lot at 4964 Baremore Rd, Egg Harbor City which is located on a paper street.