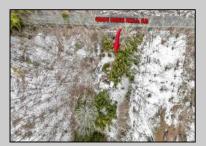

## **COMMENTS**

Two buildable lots eligible for farmland assessments on 9.52 acres of land in the highly sought after Mullica Township. Property currently houses a tear-down home with existing septic and well that can be rebuilt per Seller\'s conversations with the township. Rebuild will require similar square footage, going up in size will require a variance from the township. Located between Moss Mill and Baremore Rd\'s this property also has access to Indian Cabin Creek for the nature enthusiasts to enjoy. Buyers\' responsibility to complete Pineland/Wetland Approvals as well as any and all certifications and building requirements required by the township. Come take a walk on this beautiful piece of land and fall in love with the potential. Sale also includes the lot at 4964 Baremore Rd, Egg Harbor City which is located on a paper street.