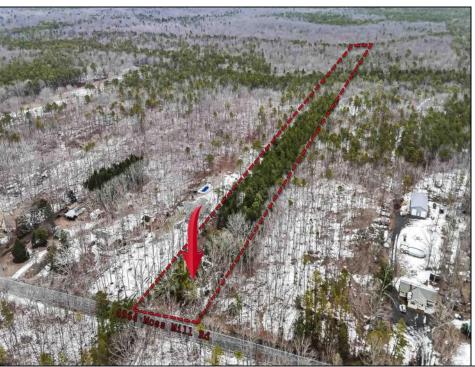

## **COMMENTS**

Two buildable lots eligible for farmland assessments on 9.52 acres of land in the highly sought after Mullica Township. Property currently houses a tear-down home with existing septic and well that can be rebuilt per Seller\'s conversations with the township. Rebuild will require similar square footage, going up in size will require a variance from the township. Located between Moss Mill and Baremore Rd\'s this property also has access to Indian Cabin Creek for the nature enthusiasts to enjoy. Buyers\' responsibility to complete Pineland/Wetland Approvals as well as any and all certifications and building requirements required by the township. Come take a walk on this beautiful piece of land and fall in love with the potential. Sale also includes the lot at 4964 Baremore Rd, Egg Harbor City which is located on a paper street.