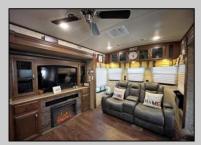

## **COMMENTS**

Beautiful and Spacious RV located in the year round Shady Pines MH & RV Resort convenient to everything. 2016 Sandpiper model, 41.6 x 12.6 RV with 3 bump outs with permanent roofs. Large side deck w/screened in porch. Newer Luxury Vinyl Planked Floors, Fireplace, 2 ceiling fans, all custom furniture, All appliances included, TV included, 2 custom couches, skirting under RV, 2 portable air conditioners, Stainless Steel Refrigerator with ice maker, RV Custom King Size bed, center island w/sing, washer and Dryer in Bedroom closet, Large Full size shower, Storage in shed, off street parking for 1 vehicle, Amenities in Park Include: Swimming Pool with Sundeck, Clubhouse with Billiards table, Fitness center, Dog Park, Laundry Facilities, and Social Events each month. Pets are permitted with restrictions, New Owners must complete application and be approved by Shady Pines MH & RV Resort to rent the lot. Year round Annual fee is \$875.00 per/month . Lot fees being increased to \$921.00 per/mth effective April 1, 2025. Tenant pays for electric and Gas, Association pays for water/sewer trash, and WiFi (basic package) Check out Shady Pines information in Documentation field. Any additional questions can be answered by park manager Sara @ 609.652.1516.