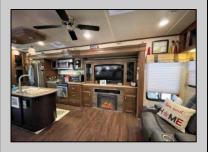

## **COMMENTS**

Beautiful and Spacious RV located in the year round Shady Pines MH & RV Resort convenient to everything. 2016 Sandpiper model, 41.6 x 12.6 RV with 3 bump outs with permanent roofs. Large side deck w/screened in porch. Newer Luxury Vinyl Planked Floors, Fireplace, 2 ceiling fans, all custom furniture, All appliances included, TV included, 2 custom couches, skirting under RV, 2 portable air conditioners, Stainless Steel Refrigerator with ice maker, RV Custom King Size bed, center island w/sing, washer and Dryer in Bedroom closet, Large Full size shower, Storage in shed, off street parking for 1 vehicle, Amenities in Park Include: Swimming Pool with Sundeck, Clubhouse with Billiards table, Fitness center, Dog Park, Laundry Facilities, and Social Events each month. Pets are permitted with restrictions, New Owners must complete application and be approved by Shady Pines MH & RV Resort to rent the lot. Year round Annual fee is \$875.00 per/month . Lot fees being increased to \$921.00 per/mth effective April 1, 2025. Tenant pays for electric and Gas, Association pays for water/sewer trash, and WiFi (basic package) Check out Shady Pines information in Documentation field. Any additional questions can be answered by park manager Sara @ 609.652.1516.