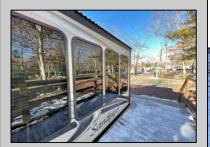

## **COMMENTS**

Beautiful and Spacious RV located in the year round Shady Pines MH & RV Resort convenient to everything. 2016 Sandpiper model, 41.6 x 12.6 RV with 3 bump outs with permanent roofs. Large side deck w/screened in porch. Newer Luxury Vinyl Planked Floors, Fireplace, 2 ceiling fans, all custom furniture, All appliances included, TV included, 2 custom couches, skirting under RV, 2 portable air conditioners, Stainless Steel Refrigerator with ice maker, RV Custom King Size bed, center island w/sing, washer and Dryer in Bedroom closet, Large Full size shower, Storage in shed, off street parking for 1 vehicle, Amenities in Park Include: Swimming Pool with Sundeck, Clubhouse with Billiards table, Fitness center, Dog Park, Laundry Facilities, and Social Events each month. Pets are permitted with restrictions, New Owners must complete application and be approved by Shady Pines MH & RV Resort to rent the lot. Year round Annual fee is \$875.00 per/month . Lot fees being increased to \$921.00 per/mth effective April 1, 2025. Tenant pays for electric and Gas, Association pays for water/sewer trash, and WiFi (basic package) Check out Shady Pines information in Documentation field. Any additional questions can be answered by park manager Sara @ 609.652.1516.

|   |   |   | PROPERT | Υ | D | E | T | Ά | IL | .S |
|---|---|---|---------|---|---|---|---|---|----|----|
| _ | - | _ |         | _ |   | - |   |   | _  |    |

| Exterior<br>See Remarks<br>Vinyl          | OutsideFeatures<br>Deck<br>Pool-In Ground<br>Porch Screened | ParkingGarage<br>None  | OtherRooms<br>Breakfast Nook<br>Eat In Kitchen<br>Pantry |
|-------------------------------------------|-------------------------------------------------------------|------------------------|----------------------------------------------------------|
| InteriorFeatures<br>Kitchen Center Island | AppliancesIncluded<br>Dryer                                 | AlsoIncluded<br>Blinds | Heating<br>Gas-Propane                                   |