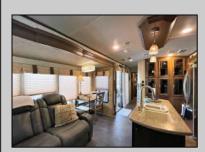

## **COMMENTS**

Beautiful and Spacious RV located in the year round Shady Pines MH & RV Resort convenient to everything. 2016 Sandpiper model, 41.6 x 12.6 RV with 3 bump outs with permanent roofs. Large side deck w/screened in porch. Newer Luxury Vinyl Planked Floors, Fireplace, 2 ceiling fans, all custom furniture, All appliances included, TV included, 2 custom couches, skirting under RV, 2 portable air conditioners, Stainless Steel Refrigerator with ice maker, RV Custom King Size bed, center island w/sing, washer and Dryer in Bedroom closet, Large Full size shower, Storage in shed, off street parking for 1 vehicle, Amenities in Park Include: Swimming Pool with Sundeck, Clubhouse with Billiards table, Fitness center, Dog Park, Laundry Facilities, and Social Events each month. Pets are permitted with restrictions, New Owners must complete application and be approved by Shady Pines MH & RV Resort to rent the lot. Year round Annual fee is \$875.00 per/month . Lot fees being increased to \$921.00 per/mth effective April 1, 2025. Tenant pays for electric and Gas, Association pays for water/sewer trash, and WiFi (basic package) Check out Shady Pines information in Documentation field. Any additional questions can be answered by park manager Sara @ 609.652.1516.