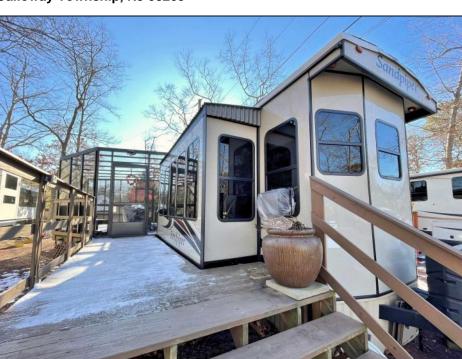

## **COMMENTS**

Beautiful and Spacious RV located in the year round Shady Pines MH & RV Resort convenient to everything. 2016 Sandpiper model, 41.6 x 12.6 RV with 3 bump outs with permanent roofs. Large side deck w/screened in porch. Newer Luxury Vinyl Planked Floors, Fireplace, 2 ceiling fans, all custom furniture, All appliances included, TV included, 2 custom couches, skirting under RV, 2 portable air conditioners, Stainless Steel Refrigerator with ice maker, RV Custom King Size bed, center island w/sing, washer and Dryer in Bedroom closet, Large Full size shower, Storage in shed, off street parking for 1 vehicle, Amenities in Park Include: Swimming Pool with Sundeck, Clubhouse with Billiards table, Fitness center, Dog Park, Laundry Facilities, and Social Events each month. Pets are permitted with restrictions, New Owners must complete application and be approved by Shady Pines MH & RV Resort to rent the lot. Year round Annual fee is \$875.00 per/month . Lot fees being increased to \$921.00 per/mth effective April 1, 2025. Tenant pays for electric and Gas, Association pays for water/sewer trash, and WiFi (basic package) Check out Shady Pines information in Documentation field. Any additional questions can be answered by park manager Sara @ 609.652.1516.