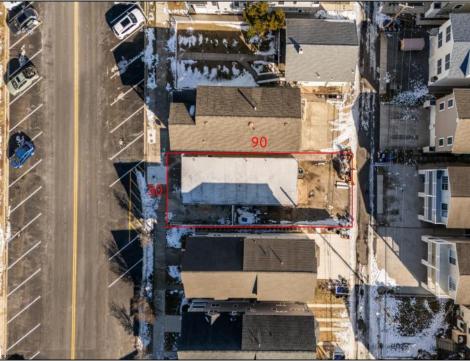

## COMMENTS

The existing structure is a small commercial building with attached garage on a 30 x 90 ft lot in the North End of Ocean City, NJ. With a variance, you could potentially build a single family home or a commercial storefront single residence above. Call for details! Being sold 100% as-is. **PROPERTY DETAILS** 