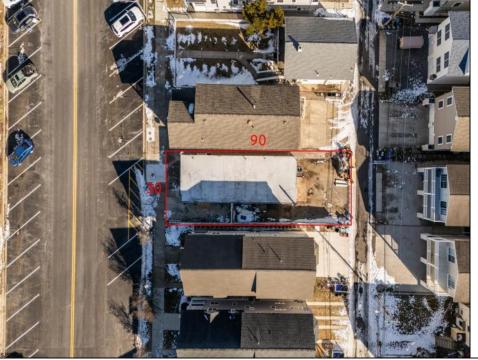

## COMMENTS

The existing structure is a small commercial building with attached garage on a 30 x 90 ft lot in the North End of Ocean City, NJ. With a variance, you could potentially build a single family home or a commercial storefront single residence above. Call for details! Being sold as-is. **PROPERTY DETAILS**