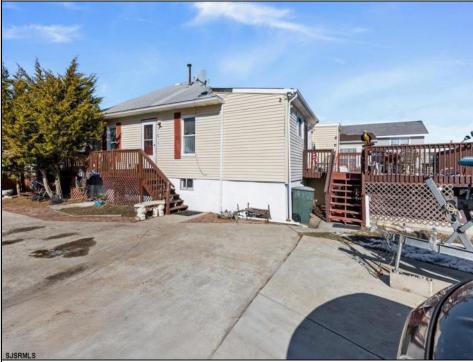

## COMMENTS

This Home was taken down to the studs in1996 and rebuilt. The bulkhead is all steel that was installed when they put in the tunnel. The owner has Riparian rights for the Dock. A single Deck Dock with a 50 ft Dock, Summertime fun on the water!! On The Water in Desirable Venice Park! Updated Bulkhead and the lot next door is also on the market. Why not buy both, expand and Have a Big Beautiful home on the water!! Venice Park is the Gateway to AC!!!