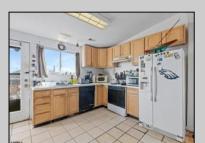

## **COMMENTS**

This Home was taken down to the studs in1996 and rebuilt. The bulkhead is all steel that was installed when they put in the tunnel. The owner has Riparian rights for the Dock. A single Deck Dock with a 50 ft Dock, Summertime fun on the water!! On The Water in Desirable Venice Park! Updated Bulkhead and the lot next door is also on the market. Why not buy both, expand and Have a Big Beautiful home on the water!! Venice Park is the Gateway to AC!!!