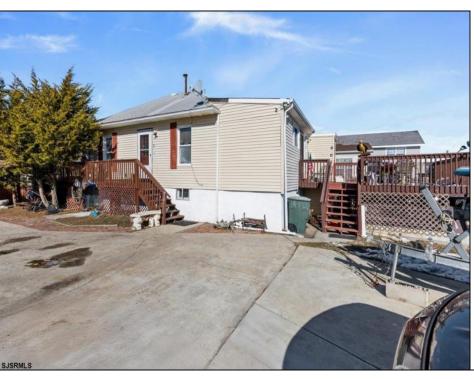

## **COMMENTS**

This Home was taken down to the studs in1996 and rebuilt. The bulkhead is all steel that was installed when they put in the tunnel. The owner has Riparian rights for the Dock. A single Deck Dock with a 50 ft Dock, Summertime fun on the water!! On The Water in Desirable Venice Park! Updated Bulkhead and the lot next door is also on the market. Why not buy both, expand and Have a Big Beautiful home on the water!! Venice Park is the Gateway to AC!!!