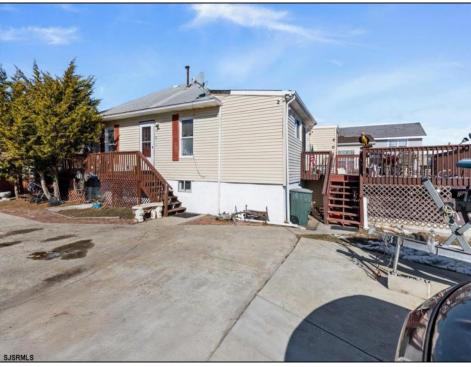

## **COMMENTS**

This Home was taken down to the studs in1996 and rebuilt. The bulkhead is all steel that was installed when they put in the tunnel. The owner has Riparian rights for the Dock. A single Deck Dock with a 50 ft Dock, Summertime fun on the water!! On The Water in Desirable Venice Park! Updated Bulkhead and the lot next door is also on the market. Why not buy both, expand and Have a Big Beautiful home on the water!! Venice Park is the Gateway to AC!!!